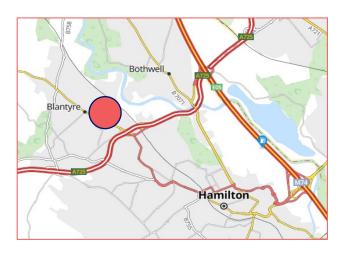

## LOCATION

Glasgow Road Trading Estate benefits from high volumes of passing traffic and occupies a prominent position fronting Glasgow Road, Blantyre's main thoroughfare

The estate has proven to be a successful trading location for a variety of businesses. The estate is located within South Lanarkshire and lies a short distance west of the A725 expressway which connects East Kilbride, Blantyre and Hamilton to the M74 at Junction 5, The Raith Interchange. Distance from Glasgow - 13.8 miles

The estate benefits from a variety of other commercial uses in close proximity and the predominant land use in the area is retail/residential. A number of new build schemes are progressing in the local area.