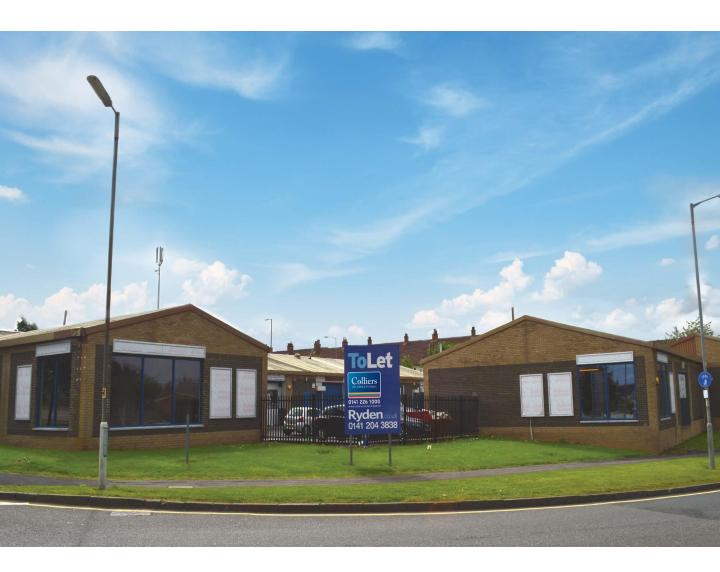

# **DESCRIPTION**

Glasgow Road Trading Estate provides 11 trade/showroom units on an attractive corner site benefiting from:

- · Showroom Frontages facing Glasgow Road
- · Secure yard with free parking
- · Vehicle entrance doors of 3M high x 2.88 m wide
- · Three phase power supplies
- · Gas fired heating

# TO LET TRADE-COUNTER / SHOWROOM / WORKSHOP UNITS

920 - 2,020 SQ FT

# GLASGOW ROAD TRADING ESTATE, BLANTYRE, G72 0NJ

- Highly prominent and popular trade location
- Available for immediate occupation
- Convenient location just off A725 East Kilbride Expressway
- Easy M74 motorway access via J5 Raith Interchange
- Close proximity to Blantyre town centre as well as Hamilton and East Kilbride
- Majority of units are eligible for 100% rates relief under Small Business Bonus Scheme