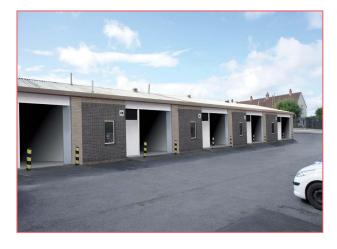

# **DESCRIPTION**

Glasgow Road Trading Estate provides 11 trade/showroom units on an attractive corner site benefiting from:

- · Showroom Frontages facing Glasgow Road
- · Secure yard with free parking
- · Vehicle entrance doors of 3M high x 2.88 m wide
- · Three phase power supplies
- · Gas fired heating

# **ACCOMMODATION**

B1 U1. 1,100SQ FT

B1 U2 920 SQ FT