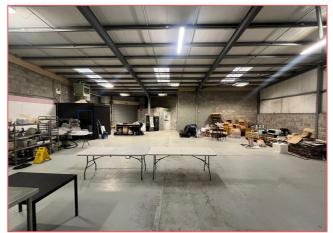

### DESCRIPTION

5 Murray Street comprises a terrace of 8 x light industrial / workshop units of steel portal frame construction within a secure gated setting with generous parking.

Each unit benefits from;

- Insulated panel roof with roof lights allowing for excellent levels of natural daylight
- · Eaves height of 4m rising to 5m at the pitch
- Vehicle access door 3.07m wide x 3.07m high
- Pedestrian access door
- 3 x phase power
- Gas supply
- Some benefit from existing office space in-situ