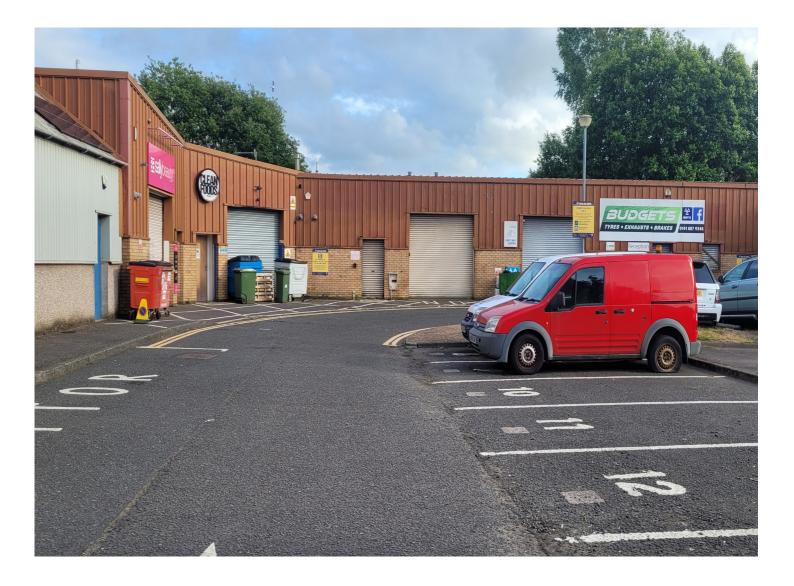

## 5 MURRAY STREET, PAISLEY, PA3 1QG

- Modern light industrial units
- Located within popular industrial location
- Convenient M8 motorway access
- Generous on-site parking
- Some units benefit from 100% rates relief
- Neighbouring occupiers Sally Salon Services, Skills Training Group, Auto Gates Scotland, Howdens, Tool Station, Brandon Tool Hire, Euro Car Parts, Paint Shed.

### LOCATION

Paisley is situated just 9 miles west of Glasgow within the Renfrewshire Local Authority Region.

More specifically the subjects are situated within a popular industrial area of Paisley on the south side of Murray Street by its junction with the A726 Greenock Road that connects with the M8 via Junction 9 a short distance north.

### DESCRIPTION

5 Murray Street comprises a terrace of 8 x light industrial / workshop units of steel portal frame construction within a secure gated setting with generous parking.

Each unit benefits from;