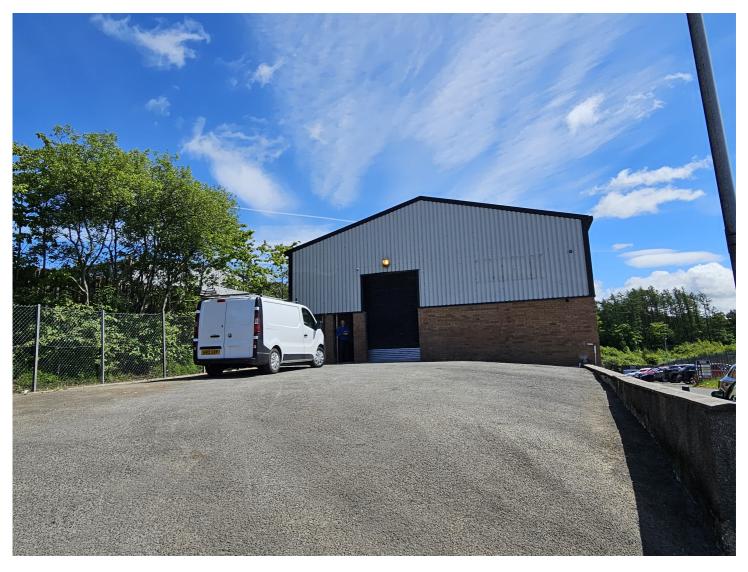

# **TO LET - STANDALONE INDUSTRIAL UNIT WITH YARD**

# 18 PEEL PARK PLACE COLLEGE MILTON, EAST KILBRIDE, G74 5LW

- Modern unit within popular industrial location
- Dedicated yard area to the front
- Nearby motorway links
- Eligible for 100% rates relief
- Short walk to Hairmyres Railway Station
- Neighbouring occupiers include Travis Perkins, Ferrari Packaging, Campbell Meyer & Co, Arnold Clark and Strubeam

## **DESCRIPTION**

- Modern standalone industrial unit of steel portal frame construction
- · Dedicated yard area to the the front
- Electric vehicle access door of 2.36m wide x 3.75m high
- Adjacent pedestrian door
- Internally provides open-plan accommodation with offices to the front complete with WC's
- Clear internal eaves height of 4.25m rising to 6.25m at the pitch