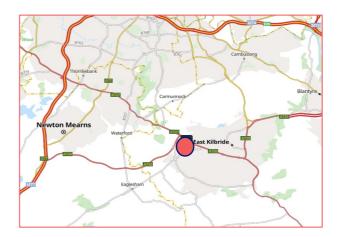

#### LOCATION

Peel Park Place is located within the popular and established College Milton Industrial Estate of East Kilbride just 1.5 miles west of the town centre and approximately 8 miles south of Glasgow City Centre.

More specifically the subject property is located on the north side of Peel Park Place, a short distance south of the A726 Queensway in turn providing access to the M77 motorway via the Southern Orbital Road.

The A725 is accessible 2 miles north-east and connects with the M74 via the Raith Interchange along with the M8 and M80 beyond.

Nearby public transport links are also provided with numerous bus services operating on Queensway whilst Hairmyres Railway Station is 5 minute walk south.