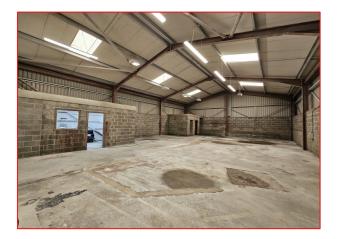

## **DESCRIPTION**

- Modern standalone industrial unit of steel portal frame construction
- · Dedicated yard area to the the front
- Electric vehicle access door of 2.36m wide x 3.75m high
- Adjacent pedestrian door
- Internally provides open-plan accommodation with offices to the front complete with WC's
- Clear internal eaves height of 4.25m rising to 6.25m at the pitch

### ACCOMMODATION

|     | sq m   | sq ft |
|-----|--------|-------|
| GIA | 206.34 | 2,221 |