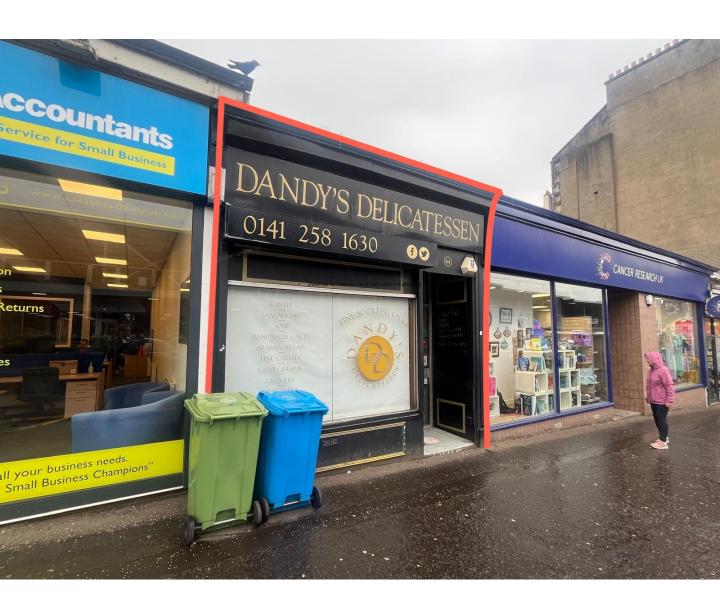

# 44 BUSBY ROAD, CLARKSTON, GLASGOW, G76 7XJ

- Attractive Class 1A premises
- Located within the desirable and affluent Clarkston area of Glasgow's South Side
- Highly prominent unit situated opposite Clarkston Railway station
- Potential for Class 3 / Hot Food, subject to planning
- New FRI lease available
- Neighbouring occupiers include Tesco, Cancer Research, Pizza Hut, Costa Coffee, Shelter.

#### **LOCATION**

The subjects are located within the affluent and popular Clarkston area of Glasgow's south side just 6 miles south of Glasgow City Centre

More specifically the subjects command a highly prominent position on the west side of Busby Road immediately opposite the entrance to Clarkston Railway Station.

#### **DESCRIPTION**

Mid-terraced retail / office premises arranged over ground floor and attic of a larger retail parade.

Externally benefits from a large display window with adjacent pedestrian access door.

Internally the subjects provide open-plan accommodation at ground floor level with WC facilities provided to the rear.

A single staircase to the rear provides access to the attic, ideal for storage.

The unit also benefits from rear door access via a service lane, prefer for deliveries.