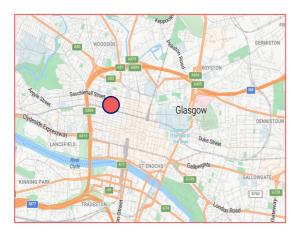

#### **LOCATION**

Located within heart of Glasgow City Centre commanding a highly prominent corner position on the south side of Sauchiehall Street at its junction with Blythswood Street.

Across the road is the highly successful McLellan Works and is close proximity to the Glasgow School of Art, Glasgow Film Theatre as well as the Buchanan Galleries.

Regular bus services operate on Sauchiehall Street whilst Cowcaddens Underground Station, Queen Street & Central Railway Stations and Buchanan Bus Station are all a short walk from the subjects.

Metered on-street parking is provided as well as numerous multi-storey car parks in the immediate vicinity.