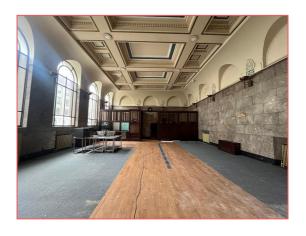

#### **DESCRIPTION**

Highly prominent former banking premises.

Internally provides main former banking hall area with attractive original features.

Front and rear staircases provide access to a full height basement.