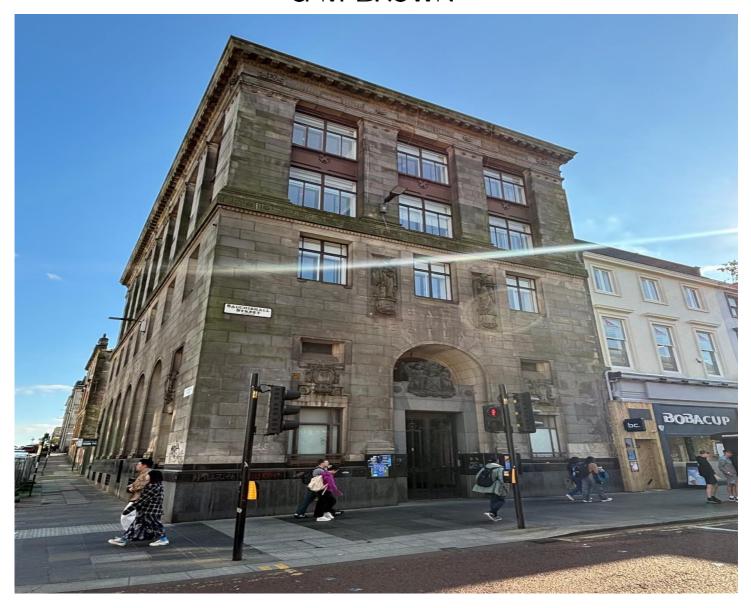

# 235 SAUCHIEHALL STREET, GLASGOW, G2 4EN

- Highly prominent corner unit
- Grade A Listed Building
- Situated on busy section of Sauchiehall Street opposite McLellan Works
- · Available for immediate occupation
- May be suitable for alternative uses, subject to planning
- Neighbouring occupiers include Black Sheep Coffee, Sprigg, Cupp, Taco Bell, Heavenly Desserts, Nando's, Tesco
- No VAT on purchase price

#### **LOCATION**

Located within heart of Glasgow City Centre commanding a highly prominent corner position on the south side of Sauchiehall Street at its junction with Blythswood Street.

Across the road is the highly successful McLellan Works and is close proximity to the Glasgow School of Art, Glasgow Film Theatre as well as the Buchanan Galleries.

#### **DESCRIPTION**

Highly prominent former banking premises.

Internally provides main former banking hall area with attractive original features.

Front and rear staircases provide access to a full height basement.