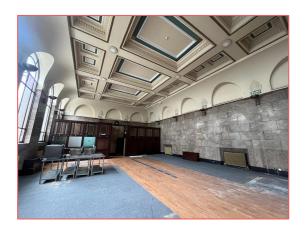

#### **DESCRIPTION**

Highly prominent former banking premises.

Internally provides main former banking hall area with attractive original features.

Front and rear staircases provide access to a full height basement.