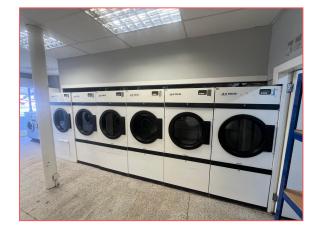

#### DESCRIPTION

Mid-terraced double fronted ground floor unit fully fitted as a commercial launderette complete with fully serviced equipment.

Manually operated security shutters provided.

Internally provides bright open-plan accommodation throughout.

The property can be let with all the equipment in place or it can be removed if not required by an incoming