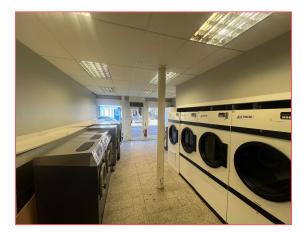

#### DESCRIPTION

Mid-terraced double fronted ground floor unit fully fitted as a commercial launderette complete with fully serviced equipment.

Manually operated security shutters provided.

Internally provides bright open-plan accommodation throughout.

The property can be let with all the equipment in place or it can be removed if not required by an incoming