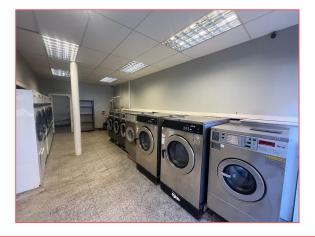

#### DESCRIPTION

Mid-terraced double fronted ground floor unit fully fitted as a commercial launderette complete with fully serviced equipment.

Manually operated security shutters provided.

Internally provides bright open-plan accommodation throughout.

The property can be let with all the equipment in place or it can be removed if not required by an incoming