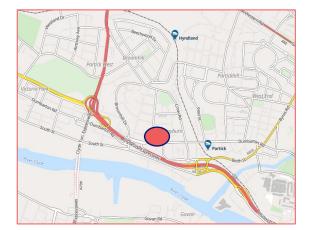

#### LOCATION

Located within the Partick area of Glasgow's West end on the south side of Dumbarton Road by its junction with Meadow Road and Maule Drive only 2 miles west of the city centre.

Partick Underground, Railway and Bus Station are a 10-minute walk east.

Nearby occupiers include Bibi's Cantina, Russell Cowie Hair, Meadow Road Café, Brunch Café, West End Flooring, Chest Heart & Stroke Scotland.

On-street parking is provided.