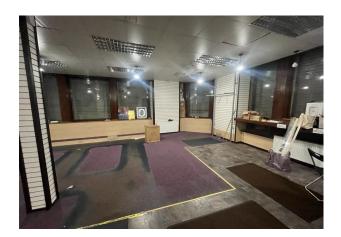

#### Description

Highly prominent double-fronted corner retail premises with return frontage forming part of a larger tenement building

Externally the subjects benefit from a series of display windows all protected by electrically operated security shutters

Internally provides well-presented bright open plan accommodation to the front

Storage accommodation is found to the rear complete with male, female WC's and a kitchen tea-prep

Mains supply to gas, electricity and water are provided