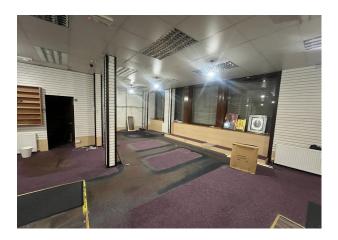

#### Description

Highly prominent double-fronted corner retail premises with return frontage forming part of a larger tenement building

Externally the subjects benefit from a series of display windows all protected by electrically operated security shutters

Internally provides well-presented bright open plan accommodation to the front

Storage accommodation is found to the rear complete with male, female WC's and a kitchen tea-prep

Mains supply to gas, electricity and water are provided