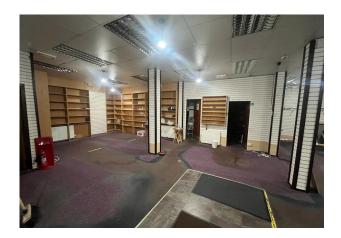

#### Description

Highly prominent double-fronted corner retail premises with return frontage forming part of a larger tenement building

Externally the subjects benefit from a series of display windows all protected by electrically operated security shutters

Internally provides well-presented bright open plan accommodation to the front

Storage accommodation is found to the rear complete with male, female WC's and a kitchen tea-prep

Mains supply to gas, electricity and water are provided