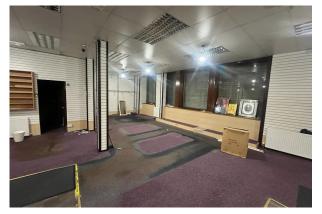

Internally provides well-presented bright open plan accommodation to the front

Storage accommodation is found to the rear complete with male, female WC's and a kitchen tea-prep

Mains supply to gas, electricity and water are provided