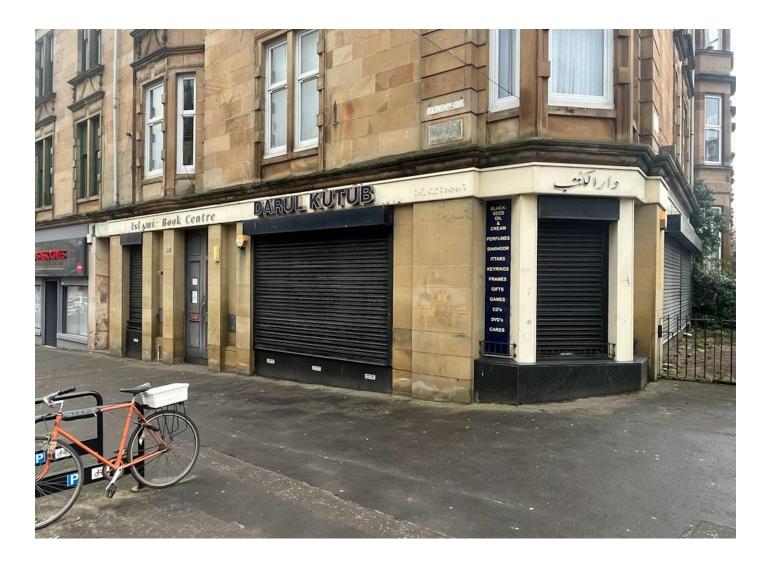

#### Description

Highly prominent double-fronted corner retail premises with return frontage forming part of a larger tenement building

Externally the subjects benefit from a series of display windows all protected by electrically operated security shutters

Internally provides well-presented bright open plan accommodation to the front

Storage accommodation is found to the rear complete with male, female WC's and a kitchen tea-prep

Mains supply to gas, electricity and water are provided