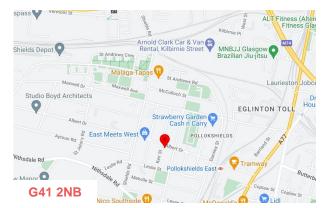

### Location

The subjects are located within the popular Pollokshields area of Glasgow's south side just 1.5 miles south of Glasgow City Centre

More specifically the subjects are situated on the the south side of Albert Drive at its corner with Kerr Street

On-street parking provided

Pollokshields East Railway Station is a 5-minute walk east whilst numerous bus services operate on Albert Drive

Nearby occupiers include Bank of Scotland, Pollokshields Medical Centre, Ataa Jewellers, Nafees Bakery