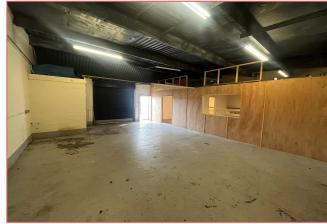

#### **DESCRIPTION**

- Broad Street Industrial Estate comprises 3 x blocks of light industrial / workshop units
- The units are of steel portal frame construction surmounted by clad roofs
- Externally the units benefit from vehicle access doors with adjacent pedestrian access doors
- · Generous parking / yard space provided
- · The units benefit from 3 x phase power
- · WC facilities are provided in each unit

#### **ACCOMMODATION**

GIA sq m sq ft

Unit 16\* 204.11 2,197

\*Unit 16 benefits from a dedicated secure yard plus existing well-presented office space.