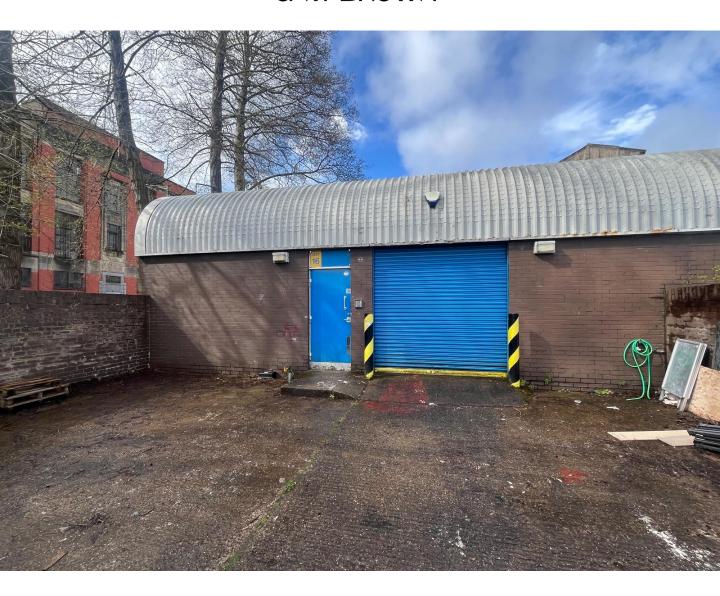

#### **DESCRIPTION**

- Broad Street Industrial Estate comprises 3 x blocks of light industrial / workshop units
- The units are of steel portal frame construction surmounted by clad roofs
- Externally the units benefit from vehicle access doors with adjacent pedestrian access doors
- · Generous parking / yard space provided
- · The units benefit from 3 x phase power
- · WC facilities are provided in each unit

#### **ACCOMMODATION**

GIA sq m sq ft

Unit 16\* 204.11 2,197

\*Unit 16 benefits from a dedicated secure yard plus existing well-presented office space.