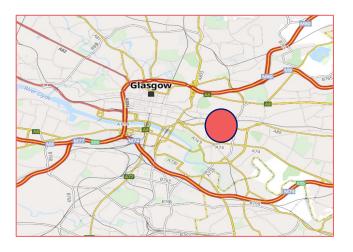

### **LOCATION**

Broad Street Industrial is located within the Bridgeton area of Glasgow just 2 miles east of the city centre

More specifically the estate is situated on the north side of Broad Street by its junction with St Marnock Street

The M8 motorway access is available via the East End Regeneration route linking to the M74 directly to the south

Nearby public transport links are provided with regular bus services operating on London Road whilst Bridgeton Train Station is a 5 minute walk south