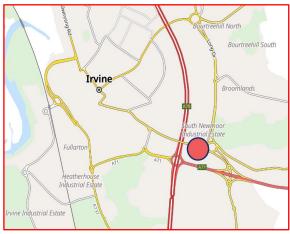

### **LOCATION**

Located within South Newmoor Industrial Estate, Irvine's main trade hub situated just 1 mile east of Irvine town centre, 30 miles south-west of Glasgow, 7.5 miles west of Kilmarnock,

The subjects command a prominent position visible from the from the A71 that connects with the M77 motorway providing access to Glasgow approximately 25 mile north- east.

## **DRIVE TIMES**

Glasgow 40 minutes

East Kilbride 25 minutes

Ayr 23 minutes

Kilmarnock 10 minutes