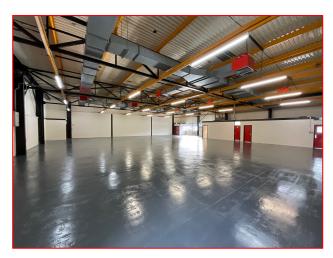

## **DESCRIPTION**

- Fully refurbished mid-terraced trade-counter / industrial premises forming part of a larger terrace
- Trade, customer, office entrance on one elevation
- Electric vehicle access door (3.63m wide x 4m high) on opposite elevation opening out onto generous shared yard / parking
- Internally provides open-plan accommodation recently redecorated benefitting from LED lighting units throughout
- The accommodation is complete with male and female WC's as well as a kitchen tea-prep
- Mains supplies to gas, water and electricity (3 phase) are provided