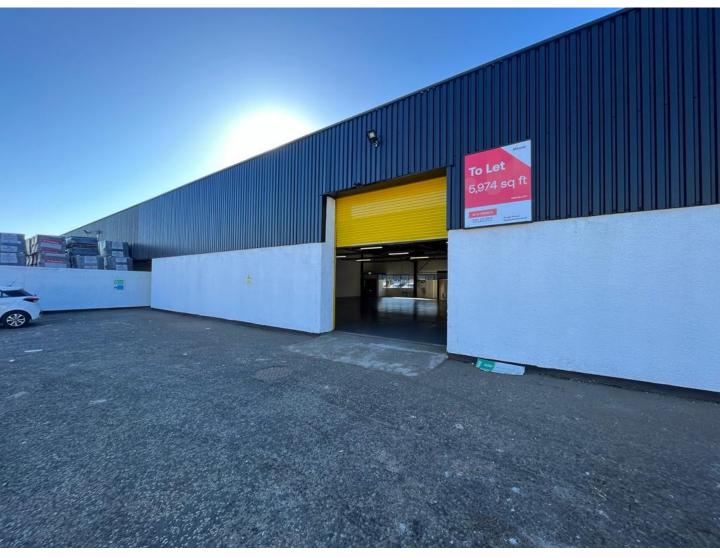

# TO LET - TRADE COUNTER/INDUSTRIAL PREMISES

5,974-17,924 SQ FT

## **DESCRIPTION**

- Fully refurbished mid-terraced trade-counter / industrial premises forming part of a larger terrace
- Trade, customer, office entrance on one elevation
- Electric vehicle access door (3.63m wide x 4m high) on opposite elevation opening out onto generous shared yard / parking
- Internally provides open-plan accommodation recently redecorated benefitting from LED lighting units throughout
- The accommodation is complete with male and female WC's as well as a kitchen tea-prep
- Mains supplies to gas, water and electricity (3 phase) are provided

## **ACCOMMODATION**

| UNIT | SQ M  | SQ FT  |
|------|-------|--------|
| 5    | 555   | 5,974  |
| 7/9  | 1 110 | 11 924 |