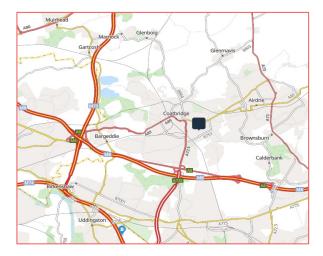

#### **LOCATION**

Coatbridge is situated within the North Lanarkshire Local Authority Region just 9 miles east of Glasgow & 38 miles west of Edinburgh with population of approximately 44,000 and a catchment of circa 600,000 within a 20-minute drive.

Atrium Business Centre is situated within a wellestablished business location to the southeast of Coatbridge town centre at the end of the cul-de-sac of North Caldeen Road and visible from Calder Street, a busy distributor road for the southeast of the town and to Carnbroe and Airdrie.

Calder Street links to the A725 providing direct access via the Shawhead Junction to the recently created Junction 7A of the M8 and Junction 5 of the M74. The Baillieston Interchange is a further 4 miles to the west for the M73 and the north.