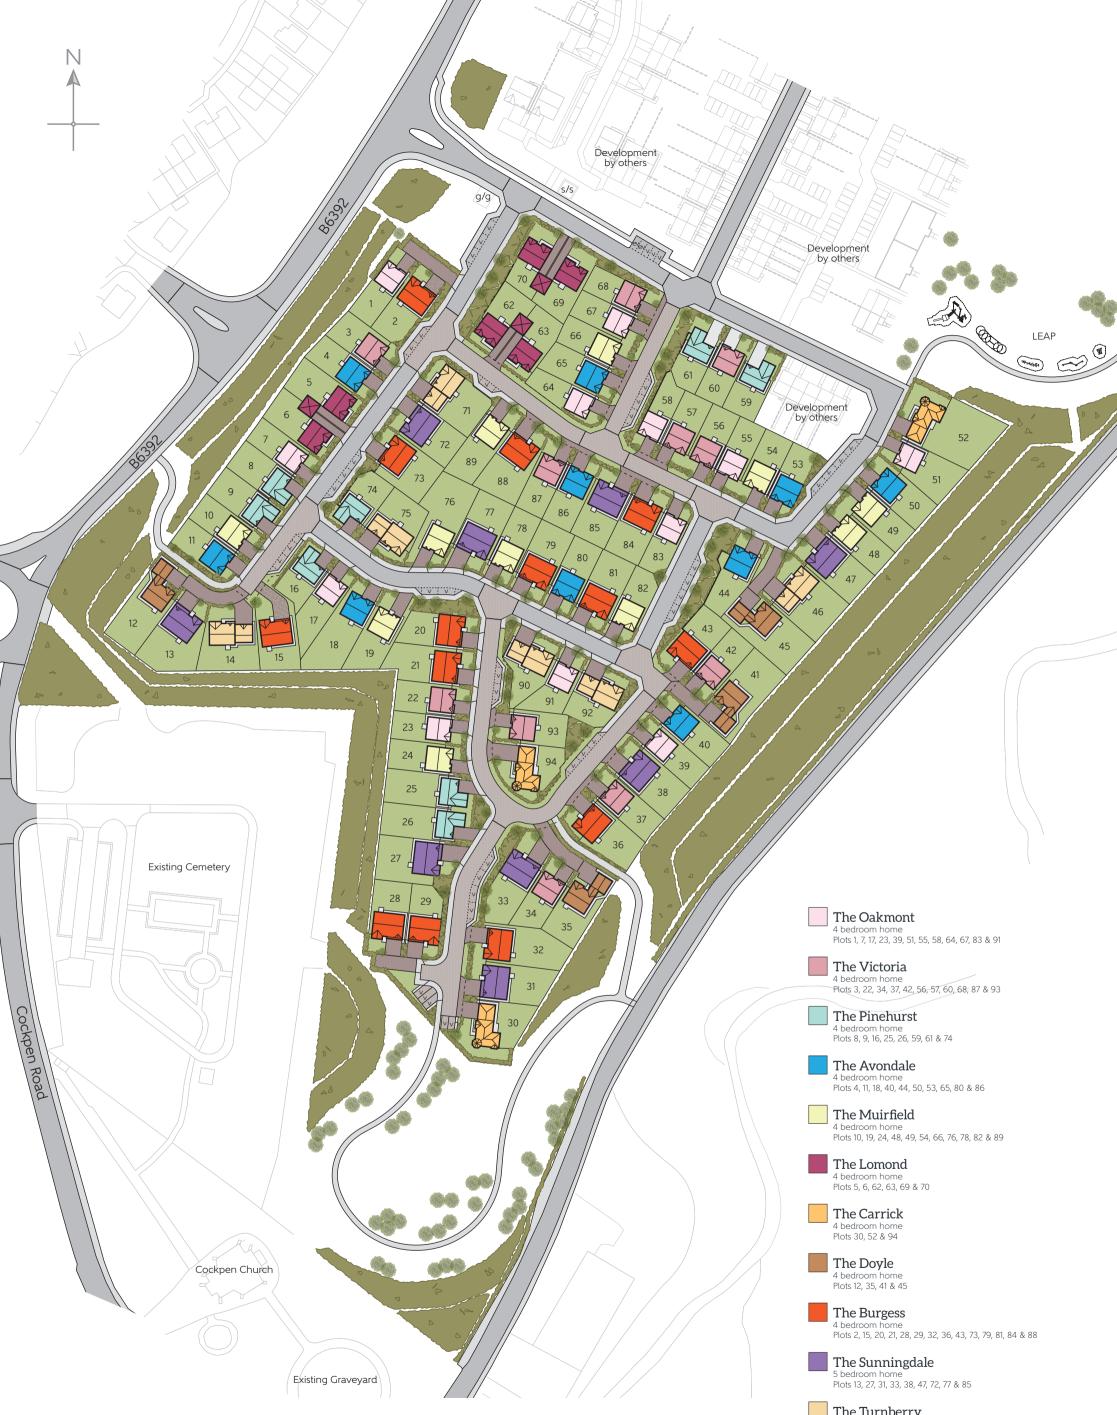

The Turnberry 5 bedroom home Plots 14, 46, 71, 75, 90 & 92

e/v - Existing visitor parking s/s - Sub-station g/g - Gas governor v - Visitor parking

The site plan is drawn to show the relative position of individual properties. NOT TO SCALE. This is a two dimensional drawing and will not show land contours and gradients, boundary treatments, landscaping or local authority street lighting. Footpaths and surface finishes subject to change. For details of individual properties and availability please refer to our Sales Advisor. Please note at the time of going to print, the exact position of boundaries to some plots had not been finalised. Please refer to Sales Advisor for details.