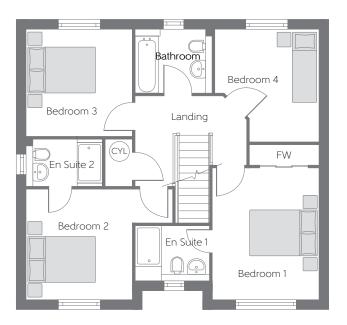

## First Floor

| Bedroom 1 | 3.944m x 3.171m                | 12'11" x 10'5"               |
|-----------|--------------------------------|------------------------------|
| Bedroom 2 | 3.302m x 3.171m<br>(max) (min) | 10'10"x 10'5"<br>(max) (min) |
| Bedroom 3 | 3.199m x 3.170m                | 10'6" x 10'5"                |
| Bedroom 4 | 3.359m x 3.107m<br>(max) (max) | 11′0″ x 10′2″<br>(max) (max) |

B Boiler FW Fitted Wardrobe (CYL) Hot Water Cylinder ------ Reduced Head Height

Some items shown in this key may be subject to change, and positions could vary from those indicated on this floorplan. Please refer to Sales Advisor for details of your selected plot. Computer generated image shown. External finishes, landscaping and configuration may vary from plot to plot. Please refer to Sales Advisor for further details. Photo Voltaic (solar) panels are shown for illustrative purposes only and position and size may vary. Please refer to Sales Advisor for exact details. All dimensions are approximate and should not be used for carpet sizes, appliance spaces, or furniture. Furniture not to scale and all positions are indicative. Wardrobes are shown to suggest position only, and are not included as standard unless otherwise stated. We operate a policy of continuous improvement and individual features such as kitchen and bathroom layouts, doors, windows, garages and elevational treatments may vary from time to time. Consequently these particulars should be treated as general guidance only and do not constitute a contract, part of a contract or a warranty. 09/21 2015REGDALHOUSIE