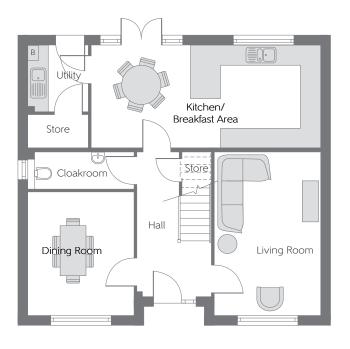

## **Ground Floor**

| Kitchen/<br>Breakfast Area | 6.877m x 3.100m | 22'7" x 10'2" |
|----------------------------|-----------------|---------------|
| Living Room                | 4.877m x 3.171m | 16'0" x 10'5" |
| Dining Room                | 3.677m x 3.171m | 12'1" x 10'5" |

B Boiler FW Fitted Wardrobe (CYL) Hot Water Cylinder ------ Reduced Head Height

Some items shown in this key may be subject to change, and positions could vary from those indicated on this floorplan. Please refer to Sales Advisor for details of your selected plot. Computer generated image shown. External finishes, landscaping and configuration may vary from plot to plot. Please refer to Sales Advisor for further details. Photo Voltaic (solar) panels are shown for illustrative purposes only and position and size may vary. Please refer to Sales Advisor for exact details. All dimensions are approximate and should not be used for carpet sizes, appliance spaces, or furniture. Furniture not to scale and all positions are indicative. Wardrobes are shown to suggest position only, and are not included as standard unless otherwise stated. We operate a policy of continuous improvement and individual features such as kitchen and bathroom layouts, doors, windows, garages and elevational treatments may vary from time to time. Consequently these particulars should be treated as general guidance only and do not constitute a contract, part of a contract or a warranty. 09/21 2015REGDALHOUSIE