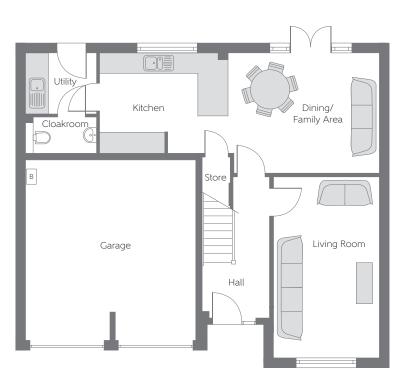

## **Ground Floor**

Kitchen 3.860m x 3.000m 12'8" x 9'10" Dining/ Family Area 4.545m x 3.600m 14'11"x 11'10" (max) (max) (max) Living Room 5.422m x 3.168m 17'9" x 10'5"

Some items shown in this key may be subject to change, and positions could vary from those indicated on this floorplan. Please refer to Sales Advisor for details of your selected plot. Computer generated image shown. External finishes, landscaping and configuration may vary from plot to plot. Please refer to Sales Advisor for details of your selected plot. Computer generated image shown. External finishes, landscaping and configuration may vary from plot to plot. Please refer to Sales Advisor for further details. Photo Voltaic (solar) panels are shown for illustrative purposes only and position and size may vary. Please refer to Sales Advisor for exact details. All dimensions are approximate and should not be used for carpet sizes, appliance spaces, or furniture. Furniture not to scale and all positions are indicative. Wardrobes are shown to suggest position only, and are not included as standard unless otherwise stated. We operate a policy of continuous improvement and individual features such as kitchen and bathroom layouts, doors, windows, garages and elevational treatments may vary from time to time. Consequently these particulars should be treated as general guidance only and do not constitute a contract, part of a contract or a warranty. 09/21 2015REGDALHOUSIE