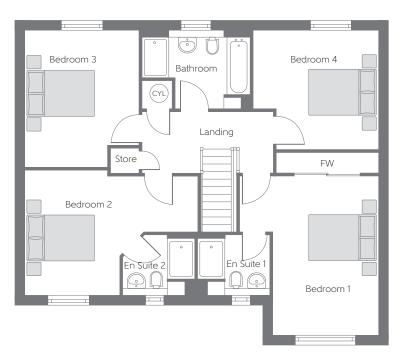

## First Floor

| Bedroom 1 |          | ( 4.155m<br>(min) | 15'8" x 13'8" (max) (min)    |
|-----------|----------|-------------------|------------------------------|
| Bedroom 2 |          | ( 3.751m<br>(max) | 17′0″ x 12′4″<br>(max) (max) |
| Bedroom 3 |          | ( 3.422m<br>(max) | 13′5″ x 11′3″<br>(max) (max) |
| Bedroom 4 | 3.749m > |                   | 12'4" x 11'9"<br>(max) (max) |