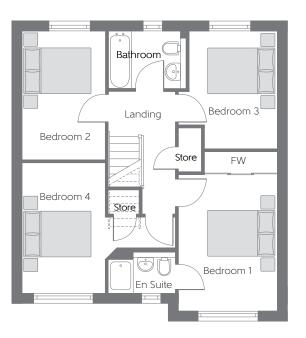

## First Floor

| Bedroom 1 | 4.108n<br>(max) |
|-----------|-----------------|
| Bedroom 2 | 3.8861          |
| Bedroom 3 | 3.531n<br>(max) |
| Bedroom 4 | 3.9041          |

| 08m x<br><sub>1x)</sub>  | 2.944m          | 13′6″ x 9′8″<br>(max)       |
|--------------------------|-----------------|-----------------------------|
| 386m :                   | k 2.507m        | 12′9″ x 8′3″                |
| 531m x<br><sup>1x)</sup> | 2.944m<br>(max) | 12'7" x 9'8"<br>(max) (max) |
| 904m :                   | k 2.507m        | 12'9" x 8'2"                |
|                          |                 |                             |

B Boiler FW Fitted Wardrobe ----- Reduced Head Height

Some items shown in this key may be subject to change, and positions could vary from those indicated on this floorplan. Please refer to Sales Advisor for details of your selected plot. Computer generated image shown. External finishes, landscaping and configuration may vary from plot to plot. Please refer to Sales Advisor for further details. Photo Voltaic (solar) panels are shown for illustrative purposes only and position and size may vary. Please refer to Sales Advisor for exact details. All dimensions are approximate and should not be used for carpet sizes, appliance spaces, or furniture. Furniture not to scale and all positions are indicative. Wardrobes are shown to suggest position only, and are not included as standard unless otherwise stated. We operate a policy of continuous improvement and individual features such as kitchen and bathroom layouts, doors, windows, garages and elevational treatments may vary from time to time. Consequently these particulars should be treated as general guidance only and do not constitute a contract, part of a contract or a warranty. 09/21 2015REGDALHOUSIE