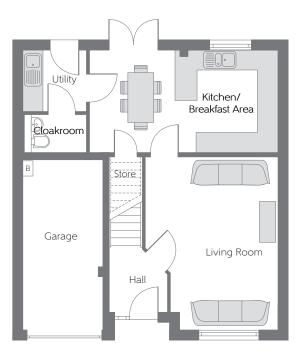

## Ground Floor

| Kitchen/<br>Breakfast Area | 5.667m x 3.092m          | 18'7" x 10'1"          |
|----------------------------|--------------------------|------------------------|
| Living Room                | 5.213m x 3.975m<br>(max) | 17′1″ x 13′0″<br>(max) |

B Boiler FW Fitted Wardrobe ----- Reduced Head Height

Some items shown in this key may be subject to change, and positions could vary from those indicated on this floorplan. Please refer to Sales Advisor for details of your selected plot. Computer generated image shown. External finishes, landscaping and configuration may vary from plot to plot. Please refer to Sales Advisor for further details. Photo Voltaic (solar) panels are shown for illustrative purposes only and position and size may vary. Please refer to Sales Advisor for exact details. All dimensions are approximate and should not be used for carpet sizes, appliance spaces, or furniture. Furniture not to scale and all positions are indicative. Wardrobes are shown to suggest position only, and are not included as standard unless otherwise stated. We operate a policy of continuous improvement and individual features such as kitchen and bathroom layouts, doors, windows, garages and elevational treatments may vary from time to time. Consequently these particulars should be treated as general guidance only and do not constitute a contract, part of a contract or a warranty. 09/21 2015REGDALHOUSIE