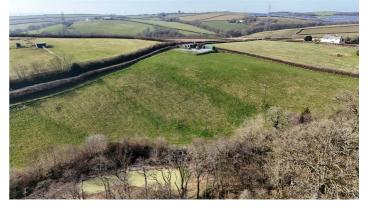

The land in all, is about 3.88 acres acres total and comprises flat to gentle slope of grassy pasture to a valley of trees. Fully bordered by a common hedge and enclosed with stock fencing. Electric near by water via borehole. The shed is undergoing refurbishment.