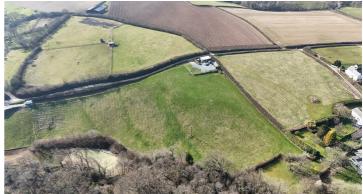

## Description

A stunning rural block of land within close reach to Bideford, Barnstaple and Torrington. Offering the best combination of accessibly and rural position. With planning permissions for an agricultural building and two large storage containers.

The land in all, is about 3.88 acres acres total and comprises flat to gentle slope of grassy pasture to a valley of trees. Fully bordered by a common hedge and enclosed with stock fencing. Electric near by water via borehole. The shed is undergoing refurbishment.