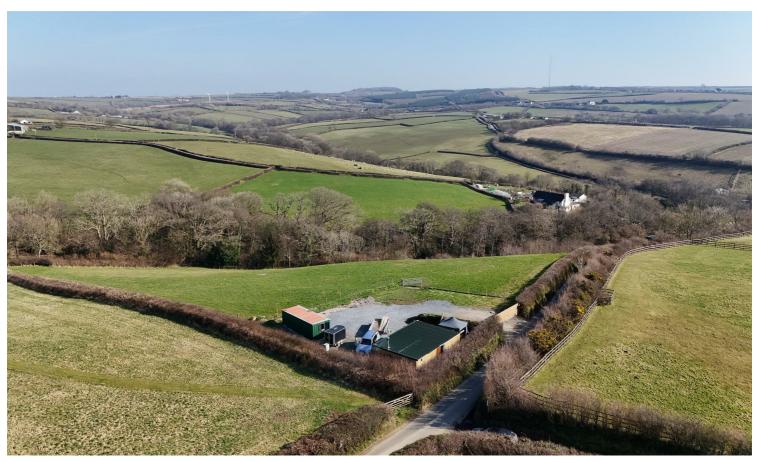

## 4.4 Acres Of Land

Sunset Farm Huntshaw, Torrington, EX38 7HE

- In all, about 3.88 acres
- Parking Gravel Drive
- Stunning Far Reaching Views
- No Onward Chain

Offers In Excess Of

• Shed + Planning For 2 Containers

## Description

A stunning rural block of land within close reach to Bideford, Barnstaple and Torrington. Offering the best combination of accessibly and rural position. With planning permissions for an agricultural building and two large storage containers.

The land in all, is about 3.88 acres acres total and comprises flat to gentle slope of grassy pasture to a valley of trees. Fully bordered by a common hedge and enclosed with stock fencing. Electric near by water via borehole. The shed is undergoing refurbishment.