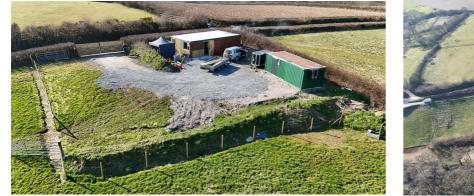

## Description

A stunning rural block of land within close reach to Bideford, Barnstaple and Torrington. Offering the best combination of accessibly and rural position. With planning permissions for an agricultural building and two large storage containers.

The land in all, is about 3.88 acres acres total and comprises flat to gentle slope of grassy pasture to a valley of trees. Fully bordered by a common hedge and enclosed with stock fencing. Electric near by water via borehole. The shed is undergoing refurbishment.