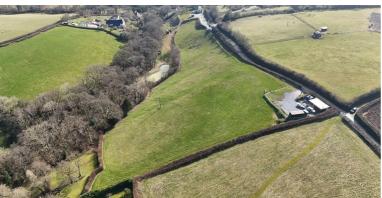

The land in all, is about 3.88 acres acres total and comprises flat to gentle slope of grassy pasture to a valley of trees. Fully bordered by a common hedge and enclosed with stock fencing. Electric near by water via borehole. The shed is undergoing refurbishment.