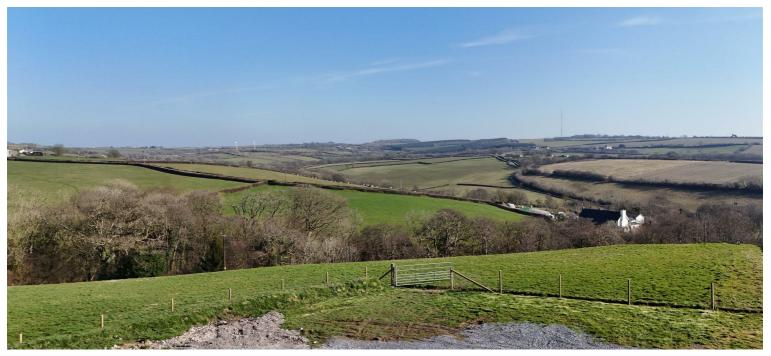

## Description

A stunning rural block of land within close reach to Bideford, Barnstaple and Torrington. Offering the best combination of accessibly and rural position. With planning permissions for an agricultural building and two large storage containers.

The land in all, is about 3.88 acres acres total and comprises flat to gentle slope of grassy pasture to a valley of trees. Fully bordered by a common hedge and enclosed with stock fencing. Electric near by water via borehole. The shed is undergoing refurbishment.