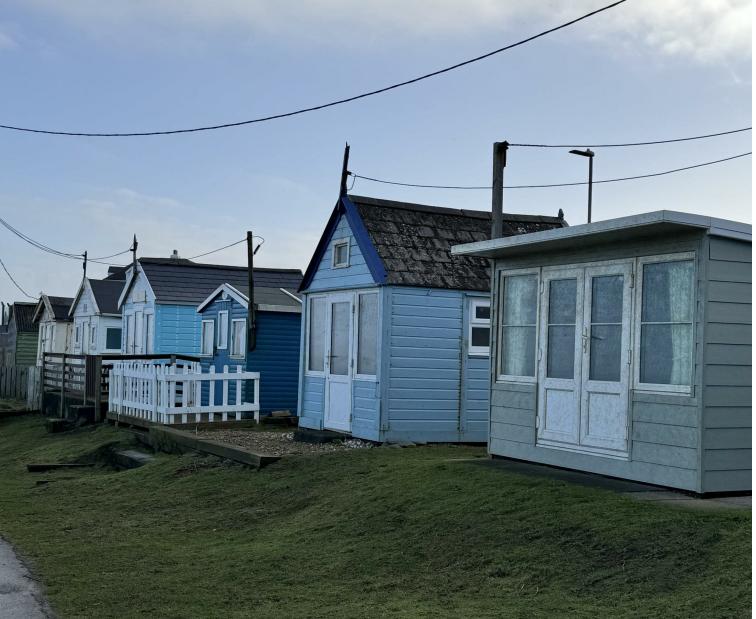

#### **Directions**

Parking up in Westward Ho! On foot from the square proceed along the promenade and the beach hut it located about half way down on the left with name plate clearly displayed.

Looking to sell? Let us value your property for free!

### **Beach Hut**

Hut 5 Merley Road, Westward Ho, Bideford, EX39 1JS

- Beach Hut
- Large Plot Fantastic Views
- MUST VIEW

- Westward Ho!
- Close To Free Parking

- £37,500
- Excellent Position
- Short Stroll To Toilet Block

#### Overview

A rare opportunity to purchase a beach hut within a prime position on the Westwood Ho! promenade. Occupying arguably one of the best plots with 180 degree views towards Saunton.

The plot has plenty of space around it with enough room for a set of table and chairs. The beach hut itself has double glazed windows which can be opened to enjoy sea views from inside.