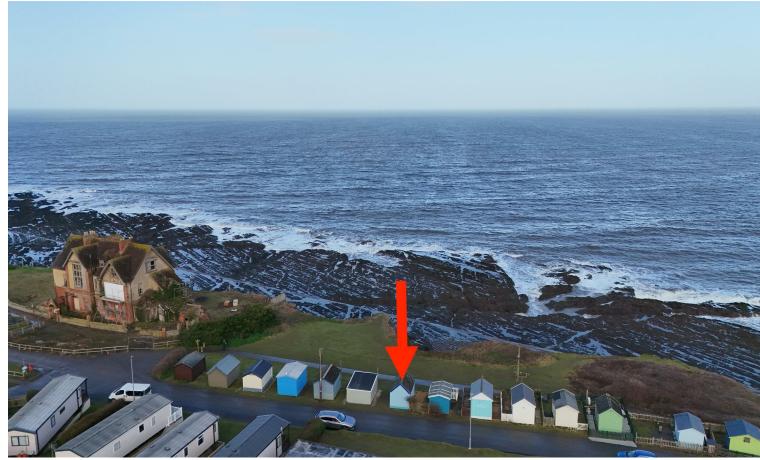

#### Overview

A rare opportunity to purchase a beach hut within a prime position on the Westwood Ho! promenade. Occupying arguably one of the best plots with 180 degree views towards Saunton.

The plot has plenty of space around it with enough room for a set of table and chairs. The beach hut itself has double glazed windows which can be opened to enjoy sea views from inside.