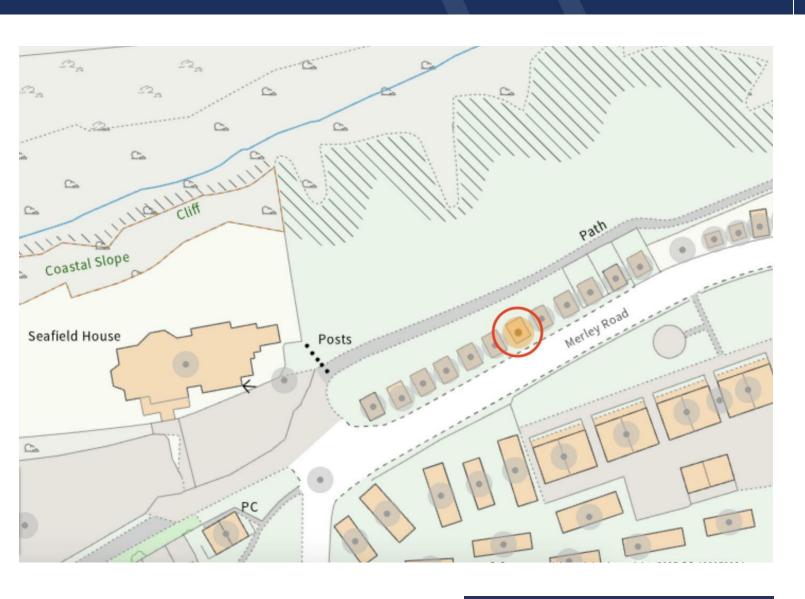

#### **Directions**

Parking up in Westward Ho! On foot from the square proceed along the promenade and the beach hut it located about half way down on the left with name plate clearly displayed.

Looking to sell? Let us value your property for free!

### **Beach Hut**

Hut 5 Merley Road, Westward Ho, Bideford, EX39 1JS

- Beach Hut
- Large Plot Fantastic Views
- MUST VIEW

- Westward Ho!
- Close To Free Parking

- £37,500
- Excellent Position
- Short Stroll To Toilet Block