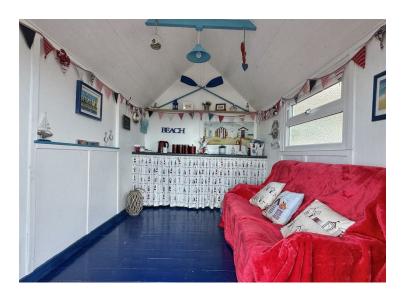

#### Overview

A rare opportunity to purchase a beach hut within a prime position on the Westwood Ho! promenade. Occupying arguably one of the best plots with 180 degree views towards Saunton.

The plot has plenty of space around it with enough room for a set of table and chairs. The beach hut itself has double glazed windows which can be opened to enjoy sea views from inside.

There is a row of storage and worktop space with option to negotiate the contents. For more information or to arrange a viewing please don't hesitate to contact the Bideford team.

The beach hut is lease hold - for more information on this please contact the Bideford office.