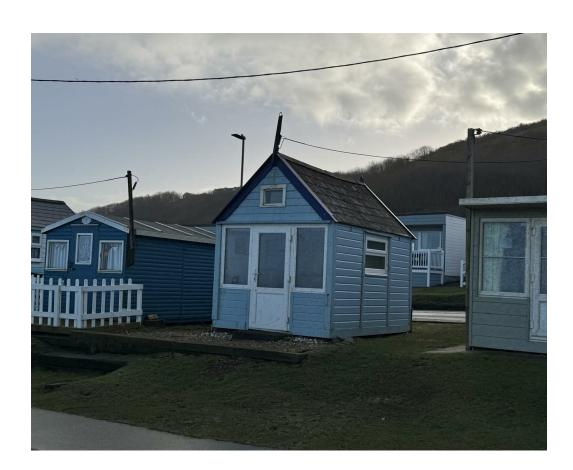

### **Beach Hut**

Hut 5 Merley Road, Westward Ho, Bideford, EX39 1JS

- Beach Hut
- Large Plot Fantastic Views
- MUST VIEW

- Westward Ho!
- Close To Free Parking

- £37,500
- Excellent Position
- Short Stroll To Toilet Block

#### **Directions**

Parking up in Westward Ho! On foot from the square proceed along the promenade and the beach hut it located about half way down on the left with name plate clearly displayed.

Looking to sell? Let us value your property for free!