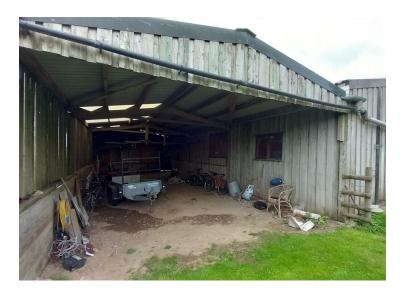

#### Overview

For sale by Informal Tender (unless sold prior) on Friday 29th November at 12 noon, is this rare opportunity to obtain a detached barn approaching 3000 sq ft, with current planning consent for conversion to a luxurious 3/4 bedroomed single storey dwelling, set in a plot approaching 1/2 acre, with up to an additional 2.5 acres available by separate negotiation, if so required.

## Outside

The existing barn is set within the mature gardens of the neighbouring property, adjoining open countryside, and with superb views thereover. The current consent provides for ample off road parking for the new dwelling, within the determined garden area. There will be ample space for the erection of a garage if so required, subject to obtaining the relevant planning consent.