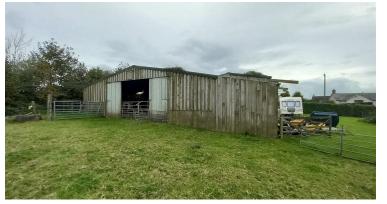

#### Overview

For sale by Informal Tender (unless sold prior) on Friday 29th November at 12 noon, is this rare opportunity to obtain a detached barn approaching 3000 sq ft, with current planning consent for conversion to a luxurious 3/4 bedroomed single storey dwelling, set in a plot approaching 1/2 acre, with up to an additional 2.5 acres available by separate negotiation, if so required.

Planning consent was granted by Torridge District Council under application number 1/0528/2024/FUL (please note in full the details of the approved plans available via the Torridge District Council website) with a decision dated 9th August 2024, for the conversion of the existing timber barn structure, to a spacious and luxurious well designed and well appointed west facing single storey dwelling, which will enjoy open rural views over the surrounding countryside.

This exciting project provides an opportunity for the successful purchaser to construct a dwelling to their own exacting finishes, with the finished property providing a superb high quality country residence, in a delightful and accessible rural setting.