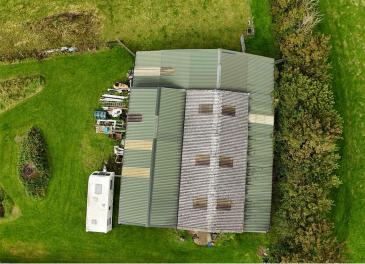

#### Overview

For sale by Informal Tender (unless sold prior) on Friday 29th November at 12 noon, is this rare opportunity to obtain a detached barn approaching 3000 sq ft, with current planning consent for conversion to a luxurious 3/4 bedroomed single storey dwelling, set in a plot approaching 1/2 acre, with up to an additional 2.5 acres available by separate negotiation, if so required.

## Outside

The existing barn is set within the mature gardens of the neighbouring property, adjoining open countryside, and with superb views thereover. The current consent provides for ample off road parking for the new dwelling, within the determined garden area. There will be ample space for the erection of a garage if so required, subject to obtaining the relevant planning consent.