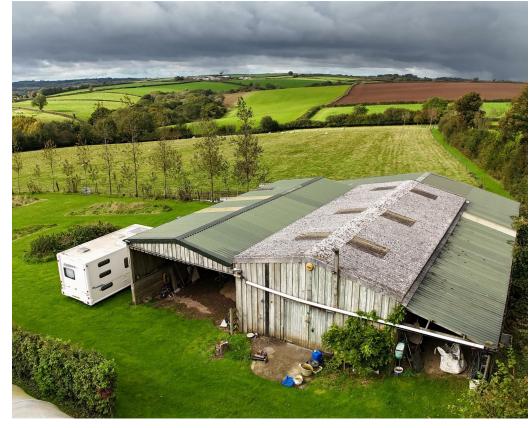

#### Overview

For sale by Informal Tender (unless sold prior) on Friday 29th November at 12 noon, is this rare opportunity to obtain a detached barn approaching 3000 sq ft, with current planning consent for conversion to a luxurious 3/4 bedroomed single storey dwelling, set in a plot approaching 1/2 acre, with up to an additional 2.5 acres available by separate negotiation, if so required.

Planning consent was granted by Torridge District Council under application number 1/0528/2024/FUL (please note in full the details of the approved plans available via the Torridge District Council website) with a decision dated 9th August 2024, for the conversion of the existing timber barn structure, to a spacious and luxurious well designed and well appointed west facing single storey dwelling, which will enjoy open rural views over the surrounding countryside.

This exciting project provides an opportunity for the successful purchaser to construct a dwelling to their own exacting finishes, with the finished property providing a superb high quality country residence, in a delightful and accessible rural setting.

## Outside

The existing barn is set within the mature gardens of the neighbouring property, adjoining open countryside, and with superb views thereover. The current consent provides for ample off road parking for the new dwelling, within the determined garden area. There will be ample space for the erection of a garage if so required, subject to obtaining the relevant planning consent.