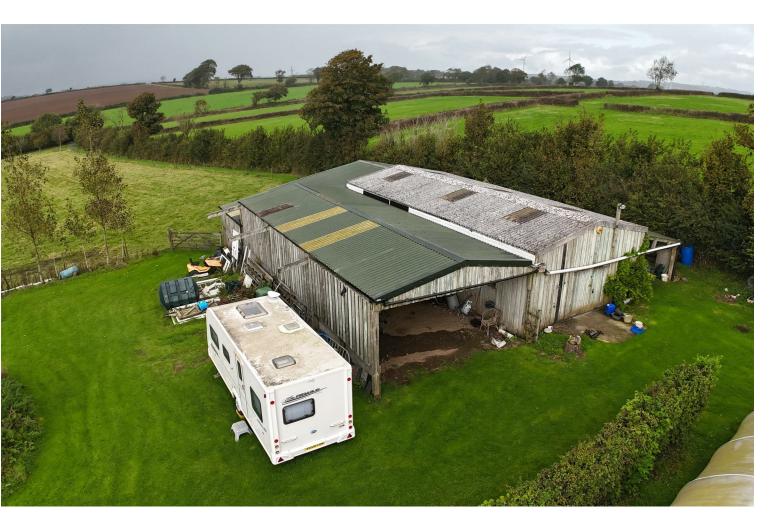

Offers In Excess Of

£175,000

- Barn For Conversion Rural Location
- Mature Garden Plot Approaching
- Additional Land Up To 2.5 Acres By Open Rural Views Over Undulating Services Readily Available Nearby Negotiation Countryside

#### Overview

For sale by Informal Tender (unless sold prior) on Friday 29th November at 12 noon, is this rare opportunity to obtain a detached barn approaching 3000 sq ft, with current planning consent for conversion to a luxurious 3/4 bedroomed single storey dwelling, set in a plot approaching 1/2 acre, with up to an additional 2.5 acres available by separate negotiation, if so required.

## Outside

The existing barn is set within the mature gardens of the neighbouring property, adjoining open countryside, and with superb views thereover. The current consent provides for ample off road parking for the new dwelling, within the determined garden area. There will be ample space for the erection of a garage if so required, subject to obtaining the relevant planning consent.