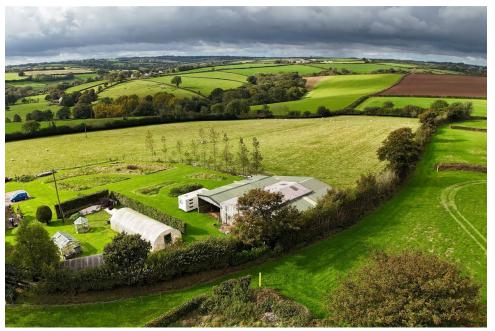

## Outside

The existing barn is set within the mature gardens of the neighbouring property, adjoining open countryside, and with superb views thereover. The current consent provides for ample off road parking for the new dwelling, within the determined garden area. There will be ample space for the erection of a garage if so required, subject to obtaining the relevant planning consent.

Bulkworthy is a rural hamlet, nestling amongst North Devon's undulating countryside. Within easy reach are the towns of Holsworthy, Great Torrington and Bideford, all housing a good selection of amenities. With Barnstaple, the Regional Centre of North Devon, housing the areas main shopping, business and commercial venues, being approximately 30 minutes driving distance away, with Exeter, Devons capital city, also within easy reach, accessed by the nearby A30.

The coastlines of North Devon and North Cornwall are close to hand, with rocky rugged outcrops, and an excellent range of safe and sandy beaches.