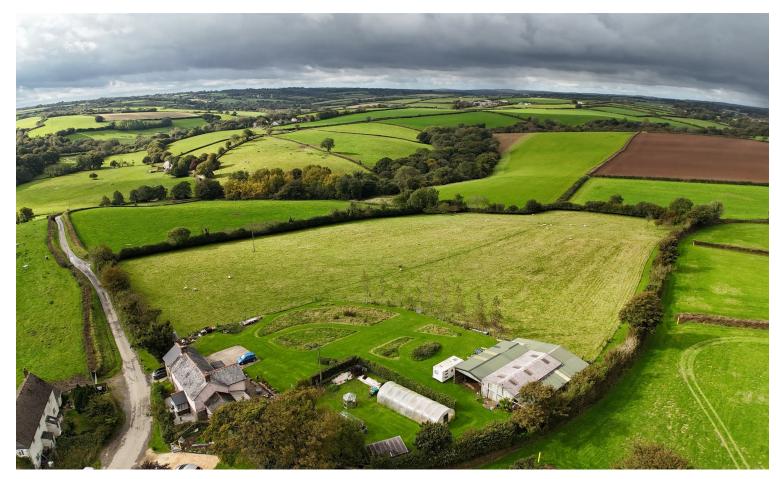

## Outside

The existing barn is set within the mature gardens of the neighbouring property, adjoining open countryside, and with superb views thereover. The current consent provides for ample off road parking for the new dwelling, within the determined garden area. There will be ample space for the erection of a garage if so required, subject to obtaining the relevant planning consent.

Bulkworthy is a rural hamlet, nestling amongst North Devon's undulating countryside. Within easy reach are the towns of Holsworthy, Great Torrington and Bideford, all housing a good selection of amenities. With Barnstaple, the Regional Centre of North Devon, housing the areas main shopping, business and commercial venues, being approximately 30 minutes driving distance away, with Exeter, Devons capital city, also within easy reach, accessed by the nearby A30.

The coastlines of North Devon and North Cornwall are close to hand, with rocky rugged outcrops, and an excellent range of safe and sandy beaches.