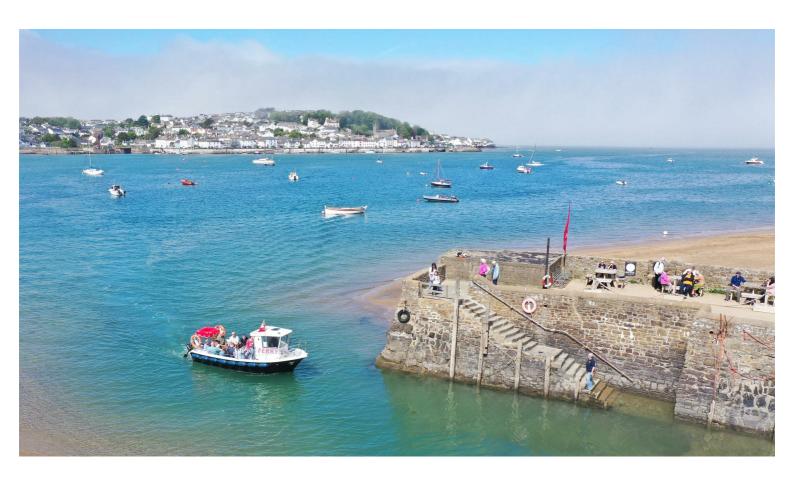

The ever-popular village of Instow perfectly epitomises North Devon as the rolling countryside meets the coast. The village itself boasts a glorious, sandy riverside beach, backed by dunes, popular among families, dog walkers and water-sports enthusiasts alike. Offering a plethora of award-winning restaurants, cafes, and a well-regarded local artisan delicatessen could also be considered a foodie's paradise. There is a popular Yacht club, access to the Tarka trail for walkers and cyclists and a pedestrian ferry to Appledore during the summer months too. There is a primary school in the village, convenient access to nearby secondary schooling and further education in the surrounding towns of Barnstaple, Bideford and Torrington. The village also provides excellent transport links with a regular bus service to both Barnstaple and Bideford whilst the A39 is also close to hand. Additional nearby beaches include Westward Ho!, Saunton, Croyde, Woolacombe & Putsborough, all are within a short drive along with Bude which is approximately 30 miles distance.