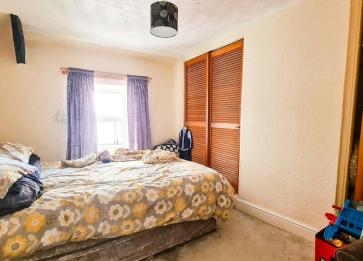

## Room list:

Entrance

Lounge

4.84m x 3.85m (15'10" x 12'7")

Kitchen

3.63m x 1.91m (11'10" x 6'3")

First Floor

**Bedroom One** 

3.77m x 2.49m max (12'4" x 8'2" max)

**Bedroom Two** 

2.34m max x 1.90m (7'8" max x 6'2")

Bathroom

2.02m x 3.12m (6'7" x 10'2")

Outside

Viewing