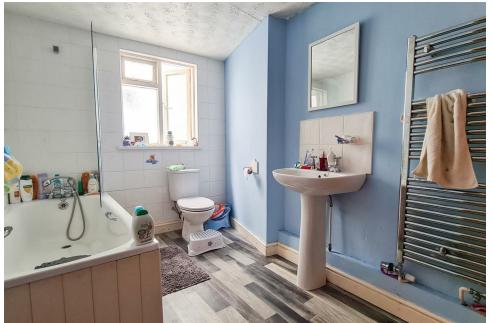

3.77m x 2.49m max (12'4" x 8'2" max)

**Bedroom Two** 

2.34m max x 1.90m (7'8" max x 6'2")

Bathroom

2.02m x 3.12m (6'7" x 10'2")

Outside

Viewing