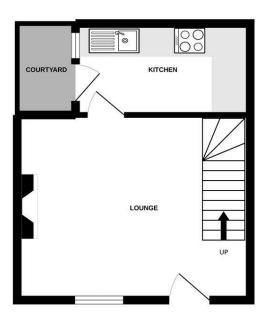

GROUND FLOOR 270 sq.ft. (25.1 sq.m.) approx

1ST FLOOR 267 sg.ft. (24.8 sg.m.) approx.

TOTAL FLOOR AREA: 537 sq.ft. (49.9 sq.m.) approx.

Whilst every attempt has been made to ensure the accuracy of the floorplan contained here, measurements of doors, windows, rooms and any other lems are approximate and no responsibility is taken for any error, ormission or mis-statement. This plan is for illustrative purposes only and should be used as such by approspective purchaser. The services, systems and appliances shown have not been tested and no guarante as to their operability or efficiency can be given.

## Room list:

Entrance

Lounge

4.84m x 3.85m (15'10" x 12'7")

Kitchen

3.63m x 1.91m (11'10" x 6'3")

First Floor

**Bedroom One** 