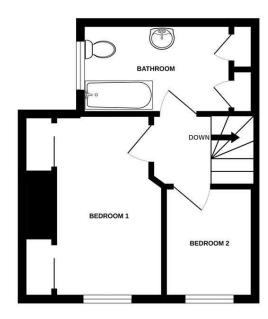

GROUND FLOOR 270 sq.ft. (25.1 sq.m.) approx

1ST FLOOR 267 sg.ft. (24.8 sg.m.) approx.

TOTAL FLOOR AREA: 537 sq.ft. (49.9 sq.m.) approx.

Whilst every attempt has been made to ensure the accuracy of the floorplan contained here, measurements of doors, windows, rooms and any other lems are approximate and no responsibility is taken for any error, ormission or mis-statement. This plan is for illustrative purposes only and should be used as such by approspective purchaser. The services, systems and appliances shown have not been tested and no guarante as to their operability or efficiency can be given.

3.77m x 2.49m max (12'4" x 8'2" max)

**Bedroom Two** 

2.34m max x 1.90m (7'8" max x 6'2")

Bathroom

2.02m x 3.12m (6'7" x 10'2")

Outside

Viewing