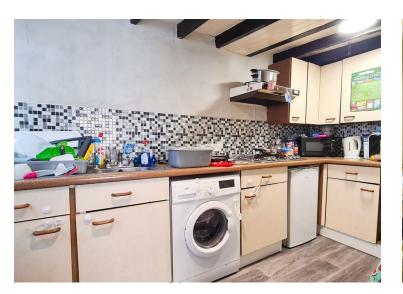

## Room list:

Entrance

Lounge

4.84m x 3.85m (15'10" x 12'7")

Kitchen

3.63m x 1.91m (11'10" x 6'3")

First Floor

**Bedroom One** 