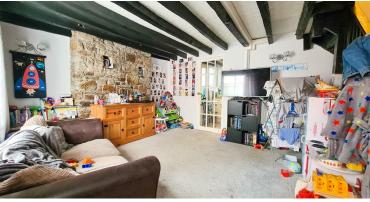

## Room list:

Entrance

Lounge

4.84m x 3.85m (15'10" x 12'7")

Kitchen

3.63m x 1.91m (11'10" x 6'3")

First Floor

**Bedroom One** 