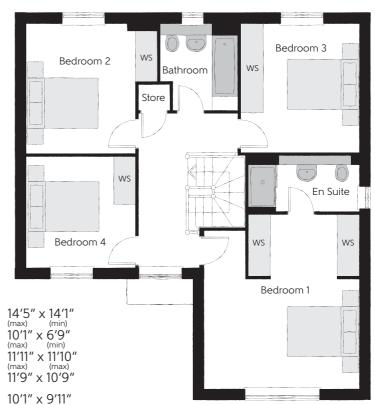

## First Floor

7′10" × 7′1"

Clks - Cloakroom WS - Wardrobe Space (suggestion only, wardrobe not included)