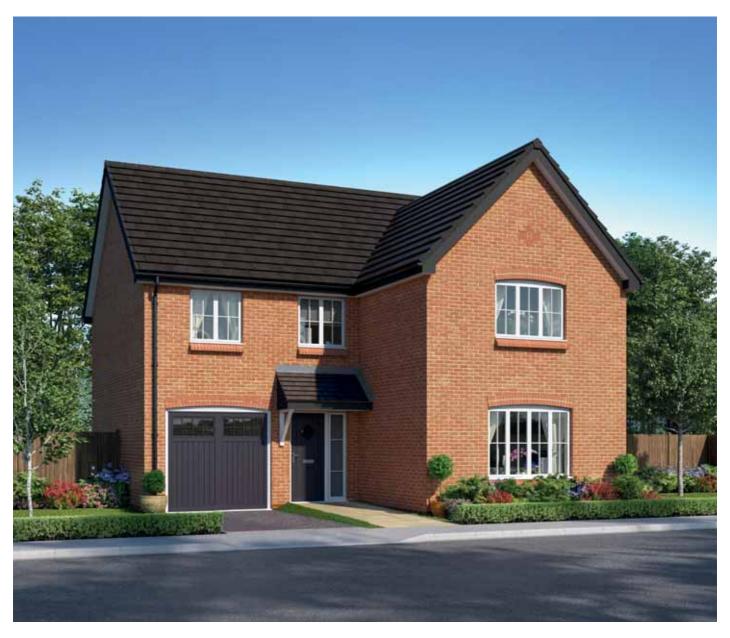

## The Forester

Four bedroom home









## First Floor



## Ground Floor

Kitchen/Dining/Family 6.381m x 3.515m 20'11" x 11'6" (max) (min) 4.320m x 4.285m 14'2' x 14'1"

Utility 1.775m x 1.543m 5'10" x 5'1"

Cloakroom 1.775m x 1.135m 5'10" x 3'9"

Garage 4.825m x 2.694m 15'10" x 8'10"

7′10" × 7′1"

Clks - Cloakroom WS - Wardrobe Space (suggestion only, wardrobe not included)

## Furniture arrangements are for illustrative purposes only. Items are not included, nor to scale.

The items shown in this key may be subject to change, and positions could vary from those indicated on this floorplan. Please refer to Sales Advisor for details of your selected plot. Computer generated image shown overleaf. External finishes, landscaping and configuration may vary from plot to plot. Please refer to Sales Advisor for further details.