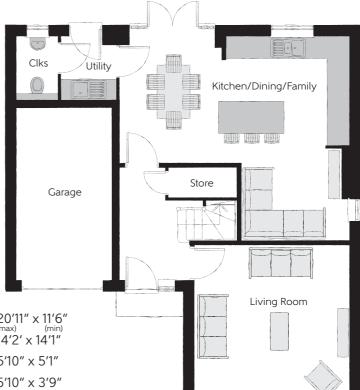

## Ground Floor

Kitchen/Dining/Family 6.381m x 3.515m 20'11" x 11'6" (max) (min) 4.320m x 4.285m 14'2' x 14'1"

Utility 1.775m x 1.543m 5'10" x 5'1"

Cloakroom 1.775m x 1.135m 5'10" x 3'9"

Garage 4.825m x 2.694m 15'10" x 8'10"