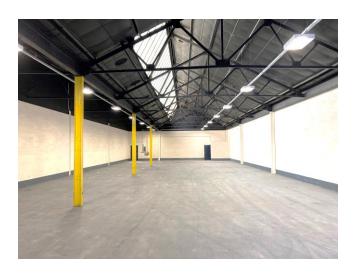

#### **DESCRIPTION**

The property comprises Block A, Block B, Block E and Block J refurbished industrial units.

#### **ACCOMMODATION**

|         | Sq ft | Sq m               |
|---------|-------|--------------------|
| Block A |       |                    |
| A1      | 7,300 | 678.19 - OCCUPIED  |
| A2      | 5,320 | 494.24 - AVAILABLE |
| A3      | 4,630 | 430.14 - OCCUPIED  |
| A4      | 5,420 | 503.53 - AVAILABLE |
| A5      | 5,420 | 503.53 - AVAILABLE |
| A6      | 1,580 | 146.79 - OCCUPIED  |
| A7      | 1,670 | 155.15 - OCCUPIED  |
| A8      | 1,740 | 161.65 - OCCUPIED  |
| A9      | 4,440 | 412.49 - OCCUPIED  |
| A10     | 4,460 | 414.39 - OCCUPIED  |