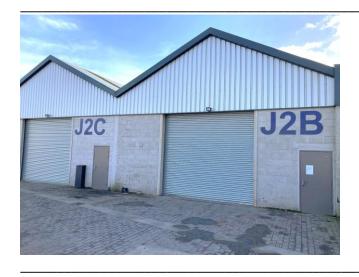

| A11      | 3,100  | 288.00 - OCCUPIED    |
|----------|--------|----------------------|
| A12      | 2,230  | 207.17 - OCCUPIED    |
| A13      | 2,250  | 209.03 - OCCUPIED    |
| A14      | 6,590  | 612.23 - OCCUPIED    |
| A15      | 5,850  | 543.48 - AVAILABLE   |
| A16      | 3,400  | 315.97 - OCCUPIED    |
| A17      | 11,200 | 1,040.51 - AVAILABLE |
| A18      | 6,330  | 588.08 - AVAILABLE   |
| Offices  | 1,784  | 174.10 – AVAILABLE   |
|          |        |                      |
| Block B  |        |                      |
| Unit B1  | 2,249  | 208.9 - OCCUPIED     |
| Unit B2  | 2,249  | 208.9 - OCCUPIED     |
| Unit B6  | 2,249  | 208.9 - OCCUPIED     |
| Unit B10 | 2,249  | 208.9 - OCCUPIED     |
| Block E  |        |                      |
|          |        | 424.45 0.00110150    |
| E4/5     | 4,641  | 431.16 - OCCUPIED    |
| Block J  |        |                      |
| J2A      | 3,300  | 306.80 - OCCUPIED    |
| J2B      | 2,565  | 238.40 - AVAILABLE   |
| J2C      | 2,437  | 226.40 - OCCUPIED    |
|          |        |                      |