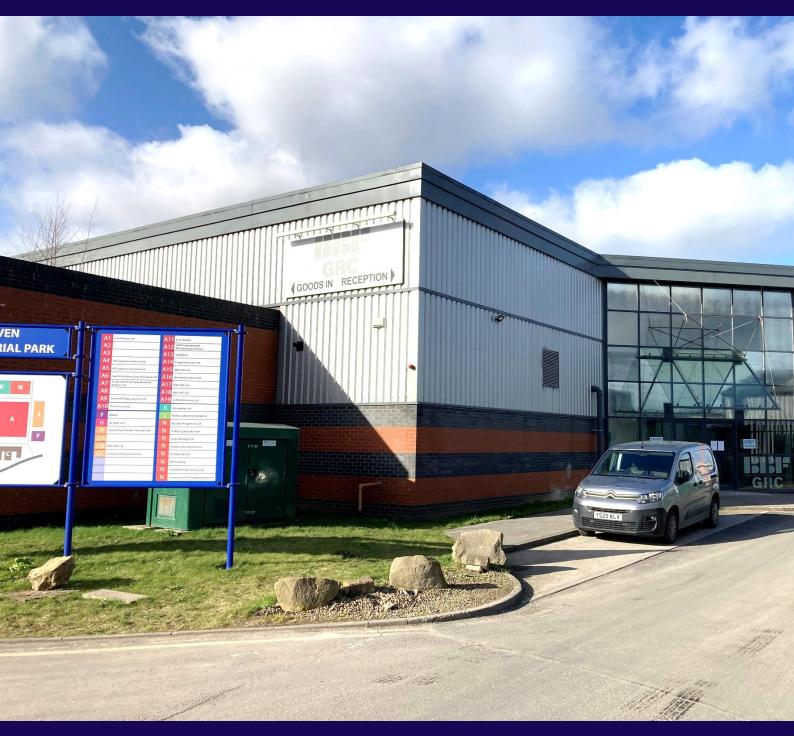

## **INDUSTRIAL - WAREHOUSE - TRADE**

BLOCK A, BLOCK B, BLOCK E AND BLOCK J, AVEN INDUSTRIAL PARK, TICKHILL ROAD, MALTBY, ROTHERHAM, SOUTH YORKSHIRE S66 7QR

#### **LOCATION**

Aven Industrial Estate is a traditional industrial estate, home to a variety of regional and national industrial, warehouse and office occupiers with the benefit of 24/7 access and security.

Aven is close to the major north eastern motorway networks, ideally located and conveniently fronts on to the A631 Tickhill Road, approximately 1 mile east of Maltby Town Centre.

The A631 provides direct access to Junction 1 of the M18, which is approximately 3.5 miles to the west, which in turn gives access to both the A1 and M1. Rotherham and Doncaster Town Centres are also easily accessible from Aven Industrial Estate.