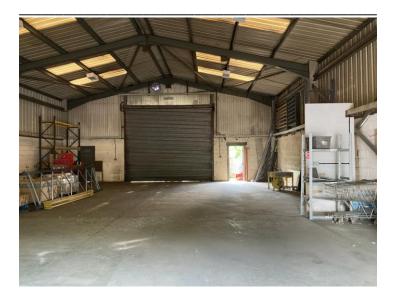

#### **DESCRIPTION**

The property comprises a detached warehouse unit of steel portal frame construction, with brick elevations and profiled metal sheeting above and to the roof covering which incorporates acrylic roof lights. There are ancillary offices to the front with WC and separate works WC and store within the works.

#### **ACCOMMODATION**

All measurements are approximate prepared on a gross internal area basis. IPMS areas are available on request.

|                |        | $M^2$ | SQ FT |
|----------------|--------|-------|-------|
| Warehouse,     | WC and | 224.5 | 2,417 |
| Store          |        |       |       |
| Reception,     | Three  | 55.1  | 593   |
| Offices and WC |        |       |       |
| Total          |        | 279.6 | 3,010 |