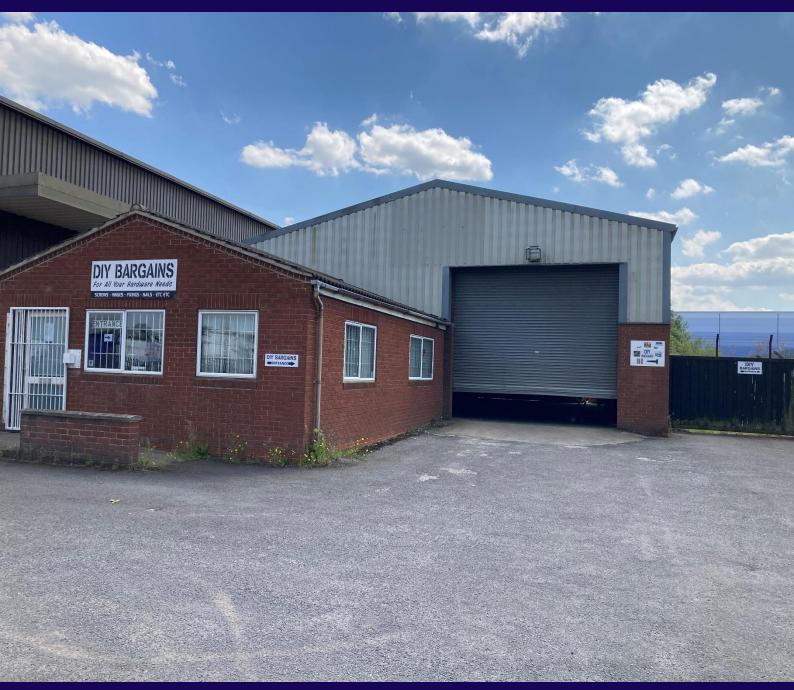

### **INDUSTRIAL WAREHOUSE - FOR SALE**

FORMER DIY BARGAINS, CLAYLANDS AVENUE, DUKERIES INDUSTRIAL ESTATE, WORKSOP S81 7BQ

Price: £300,000 Size: 3,010 sq ft (279.63 sq m)

- Modern steel portal frame building.
- Eaves height of 4.75 m.
- Extensive expansion land to rear.
- Forecourt parking.
- Front and rear vehicle roller shutter.

#### **DESCRIPTION**

The property comprises a detached warehouse unit of steel portal frame construction, with brick elevations and profiled metal sheeting above and to the roof covering which incorporates acrylic roof lights. There are ancillary offices to the front with WC and separate works WC and store within the works.