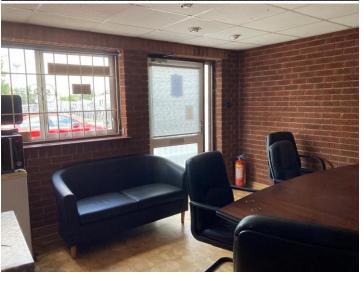

#### **DESCRIPTION**

The property comprises a detached warehouse unit of steel portal frame construction, with brick elevations and profiled metal sheeting above and to the roof covering which incorporates acrylic roof lights. There are ancillary offices to the front with WC and separate works WC and store within the works.