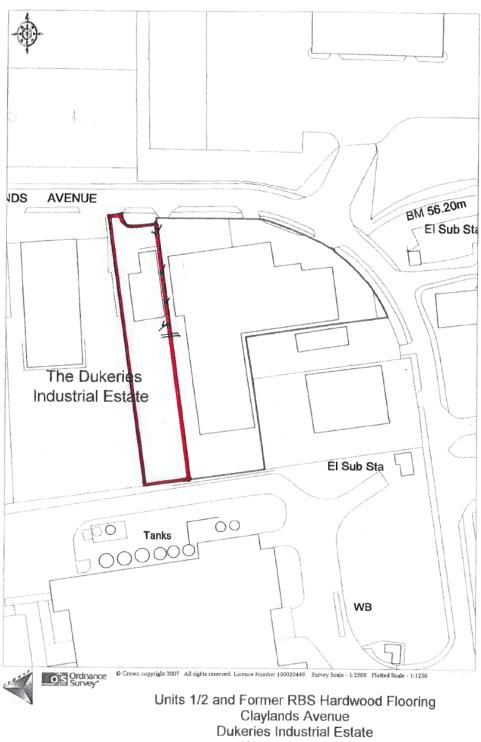

#### **LOCATION**

The property is situated to the south side of Claylands Avenue at the heart of the Dukeries Industrial Estate.

This is an established and popular industrial estate 1 mile north west of Worksop Town Centre via the B6040 Gateford Road and 7 miles south east of Junction 31 of the M1 motorway.

Externally a surfaced yard and car park area provide ample open space to the front with 1/4 acre expansion land to the rear.