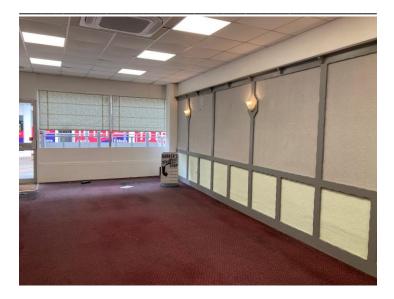

### **DESCRIPTION**

The property comprises of a ground floor retail unit plus internal staircase to the first floor and which previously traded as and is fitted out as a café.

Stores and staff toilets are located on the first floor.

#### **ACCOMMODATION**

All measurements are approximate prepared on a net internal area basis. IPMS areas are available on request.

|                |            | $M^2$ | SQ FT |
|----------------|------------|-------|-------|
| Ground Floor   |            |       |       |
| Retail         | (including | 72.1  | 776   |
| customer WC's) |            |       |       |
| First Floor    | <u>r</u>   |       |       |
| Stores         |            | 11.3  | 122   |
| Staff WC's     |            | -     | -     |