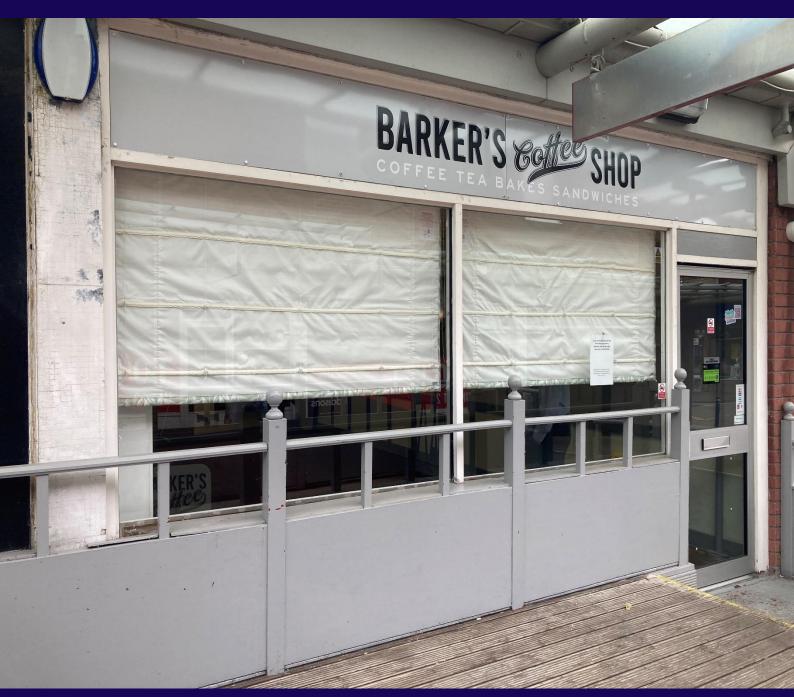

# **Eddisons**

**UNIT 46, THE PRIORY CENTRE, WORKSOP S80 1JR** 

### **DESCRIPTION**

The property comprises of a ground floor retail unit plus internal staircase to the first floor and which previously traded as and is fitted out as a café.

Stores and staff toilets are located on the first floor.