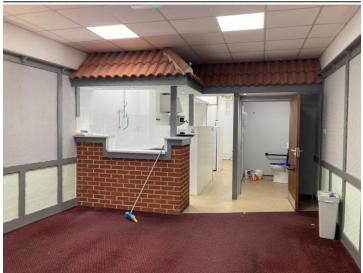

### **DESCRIPTION**

The property comprises of a ground floor retail unit plus internal staircase to the first floor and which previously traded as and is fitted out as a café.

Stores and staff toilets are located on the first floor.

#### **ACCOMMODATION**

All measurements are approximate prepared on a net internal area basis. IPMS areas are available on request.

|                |            | $M^2$ | SQ FT |
|----------------|------------|-------|-------|
| Ground Floor   |            |       |       |
| Retail         | (including | 72.1  | 776   |
| customer WC's) |            |       |       |
| First Floor    | <u>r</u>   |       |       |
| Stores         |            | 11.3  | 122   |
| Staff WC's     |            | -     | -     |