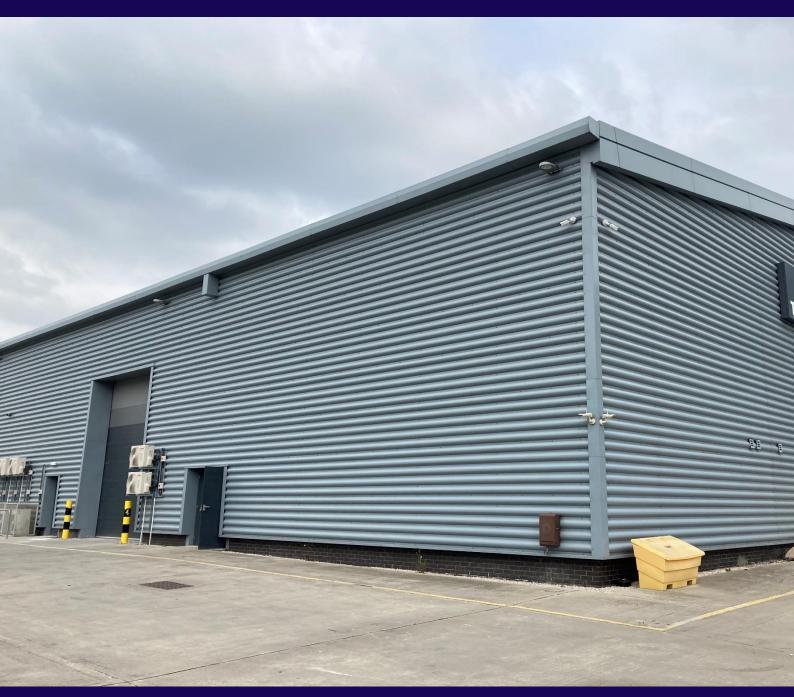

# **Eddisons**

UNIT 2A, TRADEWORLD, ROTHERHAM ROAD, PARKGATE, ROTHERHAM S62 6EA

# Rent: £4,160 per annum

- Small Lockup Storage Facility
- Eaves Height 7.5 m
- Secure Lockup Available on new Lease

Size: 709 sq ft (65.87 sq m)

#### **DESCRIPTION**

The property comprises part of a steel portal frame industrial/trade counter unit with minimum eaves height of 7.5 m rising to 8.5 m.

The unit provides clean storage and is accessed via double opening Personnel Access Doors.