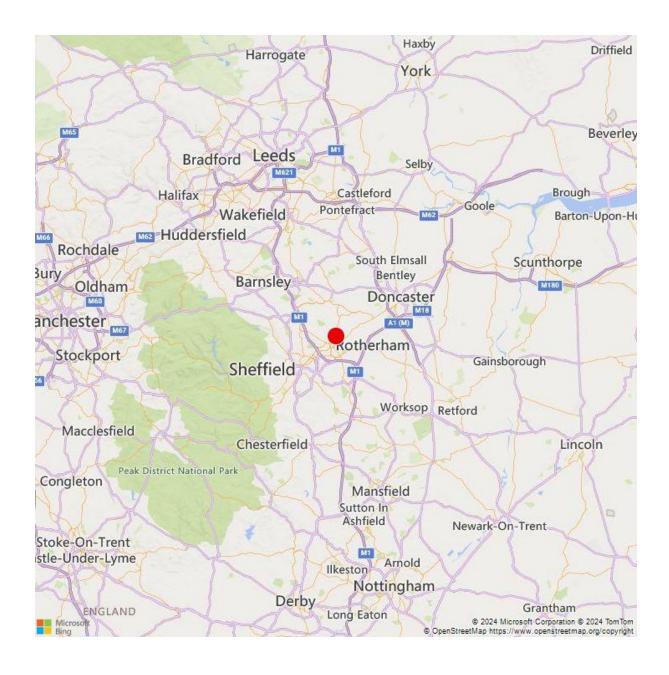

## **LOCATION**

The property is located immediately to the rear of Al Murad Tiles within the Tradeworld Development on Rotherham Road approximately 1 mile due north of Rotherham Town Centre. Parkgate Retail World lies within 300 yards.

Rotherham Road (A633) gives access onto Centenary Way, Rotherham's Ring Road System and access subsequently to Junction 33 of the M1 Motorway approximately 3 miles due south.