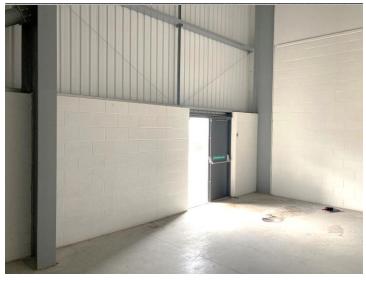

# Rent: £4,160 per annum

- Small Lockup Storage Facility
- Eaves Height 7.5 m
- Secure Lockup Available on new Lease

Size: 709 sq ft (65.87 sq m)

#### **DESCRIPTION**

The property comprises part of a steel portal frame industrial/trade counter unit with minimum eaves height of 7.5 m rising to 8.5 m.

The unit provides clean storage and is accessed via double opening Personnel Access Doors.

#### **ACCOMMODATION**

All measurements are approximate prepared on a gross internal area basis. IPMS areas are available on request.

|                  | $M^2$ | SQ FT |
|------------------|-------|-------|
| Industrial Units | 65.8  | 709   |
| TOTAL            | 65.8  | 709   |