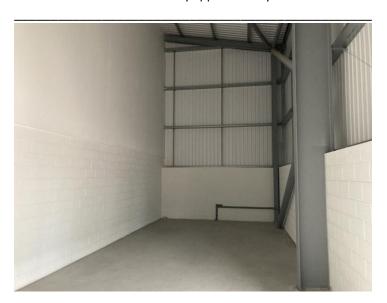

# Rent: £4,160 per annum

- Small Lockup Storage Facility
- Eaves Height 7.5 m
- Secure Lockup Available on new Lease

Size: 709 sq ft (65.87 sq m)

#### **DESCRIPTION**

The property comprises part of a steel portal frame industrial/trade counter unit with minimum eaves height of 7.5 m rising to 8.5 m.

The unit provides clean storage and is accessed via double opening Personnel Access Doors.

#### **ACCOMMODATION**

All measurements are approximate prepared on a gross internal area basis. IPMS areas are available on request.

|                  | $M^2$ | SQ FT |
|------------------|-------|-------|
| Industrial Units | 65.8  | 709   |
| TOTAL            | 65.8  | 709   |