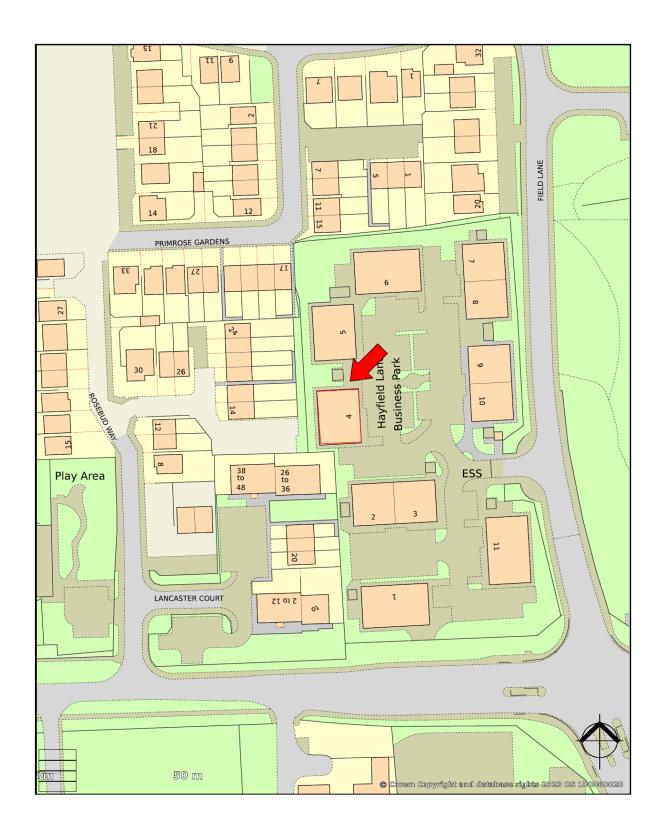

#### LOCATION

The property is located on the south side of Haywood Lane immediately adjacent to Doncaster Sheffield Airport.

This is a popular office location in a fast developing area.