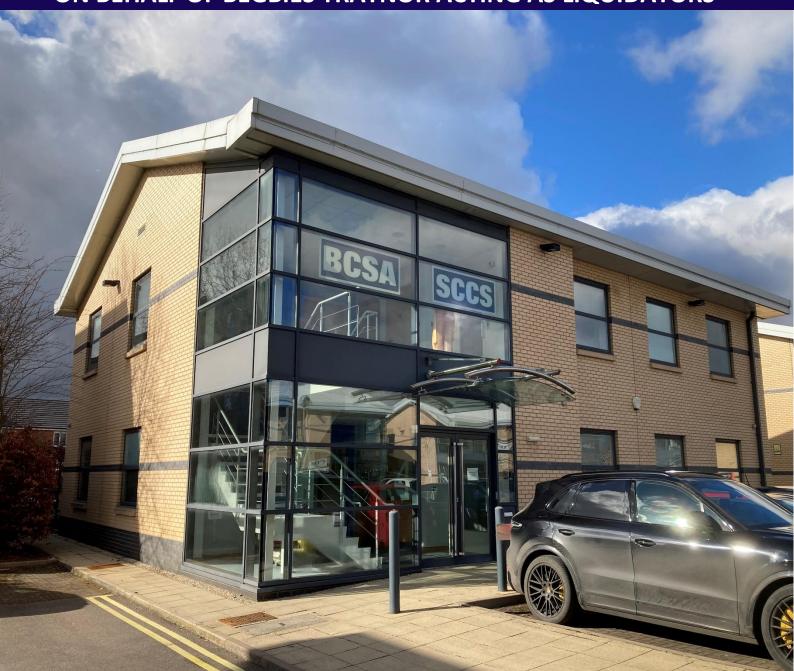

eddisons.com

INVESTMENT - FOR SALE
ON BEHALF OF BEGBIES TRAYNOR ACTING AS LIQUIDATORS

UNIT 4, HAYFIELD BUSINESS PARK, HAYFIELD LANE, DONCASTER, SOUTH YORKSHIRE DN9 3FL

#### LOCATION

The property is located on the south side of Haywood Lane immediately adjacent to Doncaster Sheffield Airport.

This is a popular office location in a fast developing area.

# **DESCRIPTION**

The property comprises a two storey detached office building of steel frame construction. The first floor is let by way of a formal lease whilst the ground floor is currently vacant.

Internally the property is arranged to provide open office areas with kitchen areas included. The building core provides male, female and disabled WC's, as well as a 5 person 400 kg lift.