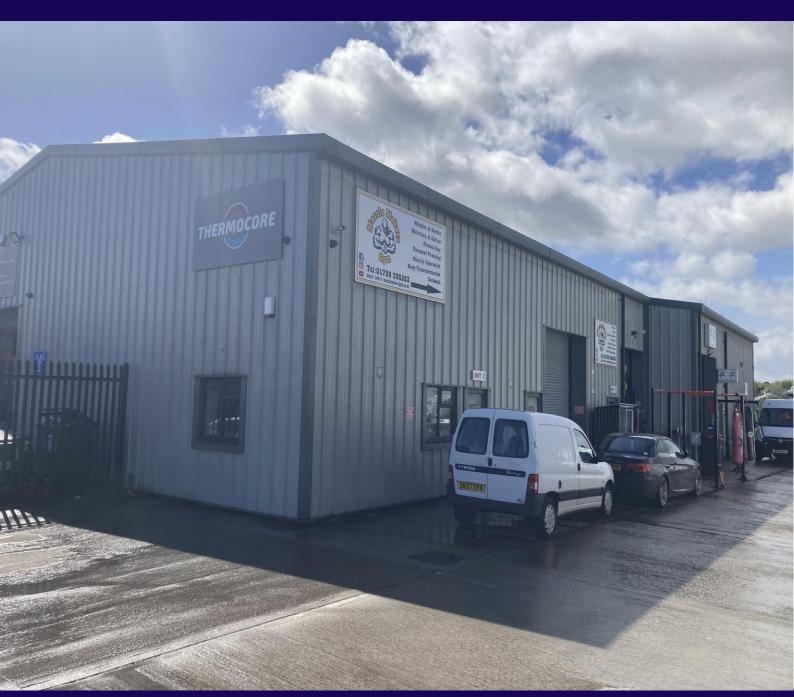

## **LIGHT INDUSTRIAL UNIT - TO LET**

UNIT 2, ROSILAND COURT, MANGHAM WAY, BARBOT HALL INDUSTRIAL ESTATE,
ROTHERHAM, SOUTH YORKSHIRE S61 4RL

#### **DESCRIPTION**

The property comprises a steel portal frame light industrial unit with eaves height of 5.7 m interspersed by pitched profile clad roof with part translucent panels.

The unit is arranged with the industrial area being 'L' shaped around the reception office and disabled WC. The unit benefits from roller shutter access onto a shared yard area.