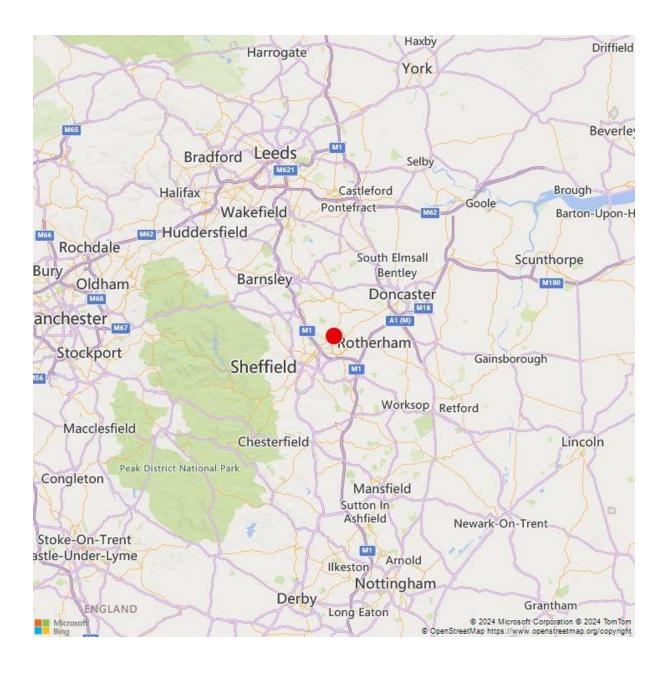

#### **LOCATION**

The property is situated within a small industrial complex known as Rosiland Court located to the southern side of Mangham Road, approximately 150 yards away from the junction with Mangham Road to the southern end of the Barabot Hall Industrial Estate. Barbot Hall Industrial Estate is located approximately 1 mile north of Rotherham Town Centre and benefits from access via Rotherham's ring road system to Junction 33 of the M1 Motorway which lies approximately 3 miles due south.