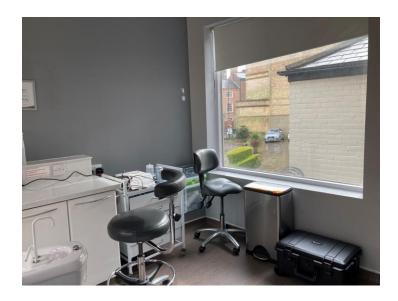

#### **TENANCIES**

Number 18 is occupied by Portman Dental Clinic by way of a formal full repairing and insuring lease expiring in 2035 at a current rent of £35,000 per annum exclusive.

Number 20 is occupied by a Café operating by way of a formal FRI lease expiring in 2030 at a current rent of £21,500 per annum exclusive.

#### **ACCOMMODATION**

All measurements are approximate prepared on a net internal area basis. IPMS areas are available on request.

|                         | $M^2$ | SQ FT |
|-------------------------|-------|-------|
| Number 18               |       |       |
| Ground Floor            |       |       |
| Reception, Consultation | 67.5  | 726   |
| and Stores              |       |       |
| WC's                    | -     | -     |
| First Floor             |       |       |
| Six Rooms               | 107.4 | 1,156 |
| WC                      | -     | -     |
| Second Floor            |       |       |
| Two Rooms and Storage   | 47.4  | 510   |
| Kitchen                 | 15.5  | 167   |
| WC                      | -     | -     |
| Number 20               |       |       |
| Ground Floor            |       |       |
| Retail                  | 62.0  | 667   |
| Basement                |       |       |
| Cellars                 | 35.7  | 384   |
| Totals                  | 335.5 | 3,610 |