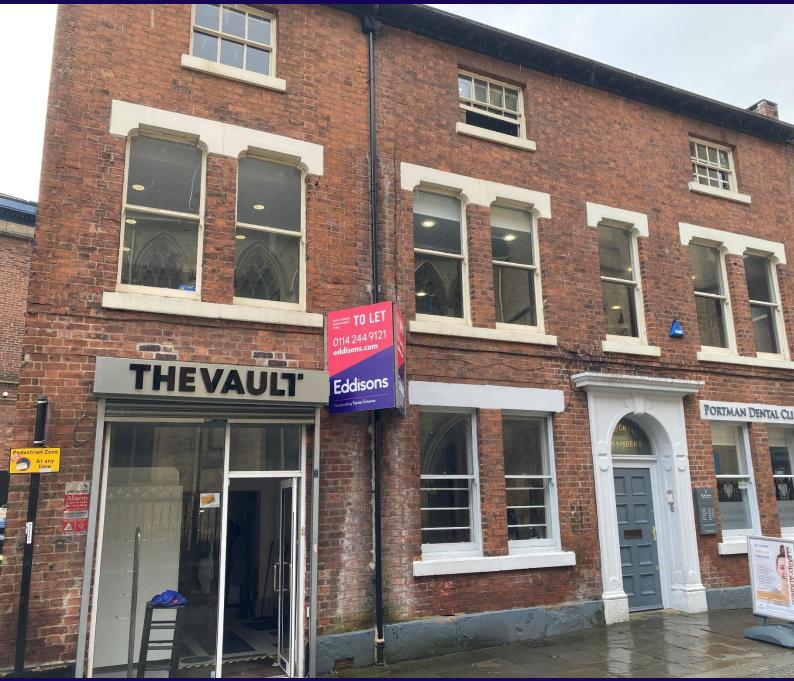

### **CITY CENTRE RETAIL/OFFICE PREMISES - FOR SALE**

18/20 NORFOLK ROW, SHEFFIELD, SOUTH YORKSHIRE S1 2PA

#### **LOCATION**

The property is located on Norfolk Row immediately opposite St Marie's Roman Catholic Church approximately midway between Fargate and Norfolk Street.

#### **DESCRIPTION**

The premises comprise a multi tenanted three storey Grade II Listed brick building beneath a combination of pitched and flat roof coverings.

The retail unit is currently let as a Café for a term of 6 years until 2030.