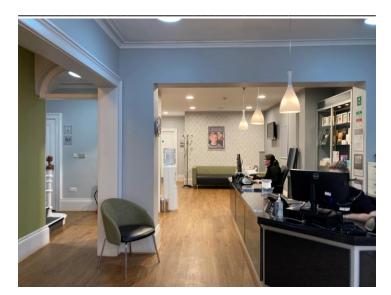

#### **TENANCIES**

Number 18 is occupied by Portman Dental Clinic by way of a formal full repairing and insuring lease expiring in 2035 at a current rent of £35,000 per annum exclusive.

Number 20 is occupied by a Café operating by way of a formal FRI lease expiring in 2030 at a current rent of £21,500 per annum exclusive.

#### **ACCOMMODATION**

All measurements are approximate prepared on a net internal area basis. IPMS areas are available on request.

|                         | $M^2$ | SQ FT |
|-------------------------|-------|-------|
| Number 18               |       |       |
| Ground Floor            |       |       |
| Reception, Consultation | 67.5  | 726   |
| and Stores              |       |       |
| WC's                    | -     | -     |
| First Floor             |       |       |
| Six Rooms               | 107.4 | 1,156 |
| WC                      | -     | -     |
| Second Floor            |       |       |
| Two Rooms and Storage   | 47.4  | 510   |
| Kitchen                 | 15.5  | 167   |
| WC                      | -     | -     |
| Number 20               |       |       |
| Ground Floor            |       |       |
| Retail                  | 62.0  | 667   |
| Basement                |       |       |
| Cellars                 | 35.7  | 384   |
| Totals                  | 335.5 | 3,610 |