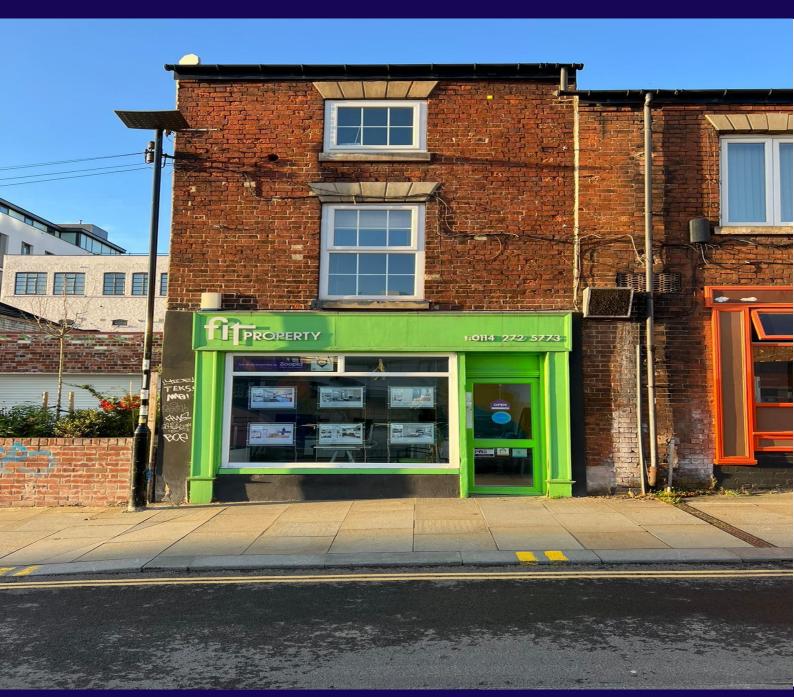

# **Eddisons**

**144 CHARLES STREET, SHEFFIELD S1 2NE** 

#### **LOCATION**

The property is located in the heart of the student area of Sheffield City Centre at the junction of Arundel Street and Charles Street.

#### **DESCRIPTION**

The property comprises of a ground floor retail/office with kitchen and WC to the rear and further offices on the upper floors.

The premises have carpeted floors, gas central heating and air conditioning to each office.