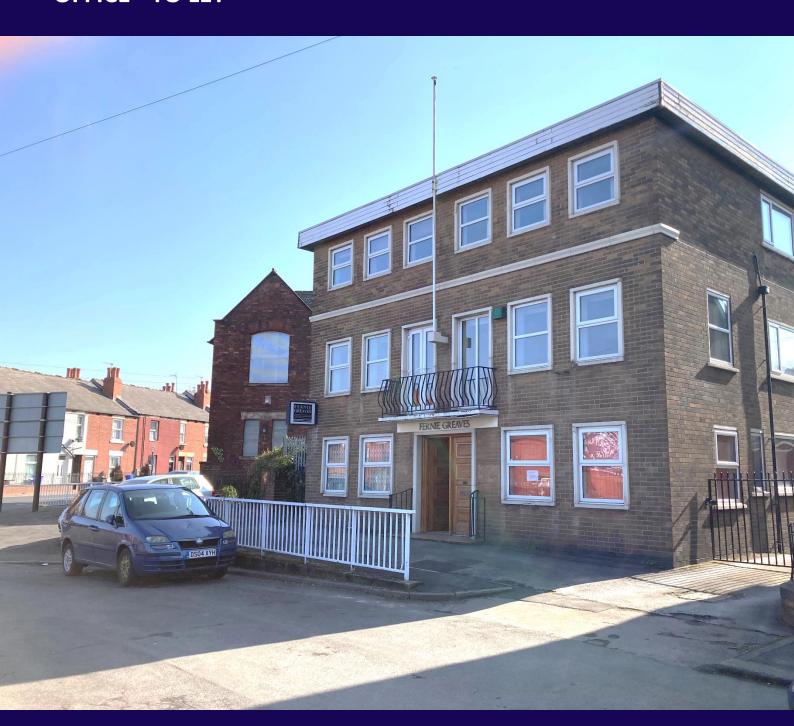

# 1 BAWTRY GATE, SHEFFIELD, SOUTH YORKSHIRE S9 1UD

### **DESCRIPTION**

The property comprises a traditional three storey detached office building with rear car park, canopied covered car parking together with two garage stores facilitating parking for up to 12 vehicles. The offices are a mix of open plan and partition offices with WC facilities on each floor.