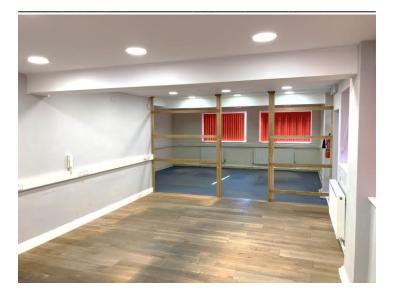

### **DESCRIPTION**

The property comprises a traditional three storey detached office building with rear car park, canopied covered car parking together with two garage stores facilitating parking for up to 12 vehicles. The offices are a mix of open plan and partition offices with WC facilities on each floor.

## **ACCOMMODATION**

All measurements are approximate prepared on a gross internal area basis.

|                      | M <sup>2</sup> | SQ FT |
|----------------------|----------------|-------|
| Ground Floor Offices | 79.89          | 860   |
| First Floor Offices  | 85.10          | 916   |
| Second Floor Offices | 85.10          | 916   |
| Basement Stores      | 14.67          | 158   |
| TOTAL                | 264.76         | 2,850 |