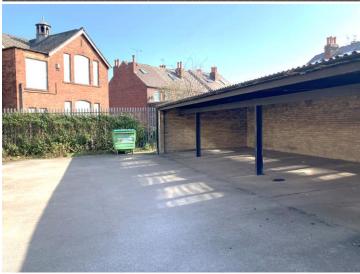

### **DESCRIPTION**

The property comprises a traditional three storey detached office building with rear car park, canopied covered car parking together with two garage stores facilitating parking for up to 12 vehicles. The offices are a mix of open plan and partition offices with WC facilities on each floor.

Outside - 2 garages totalling 35.9 sq m (387 sq ft)