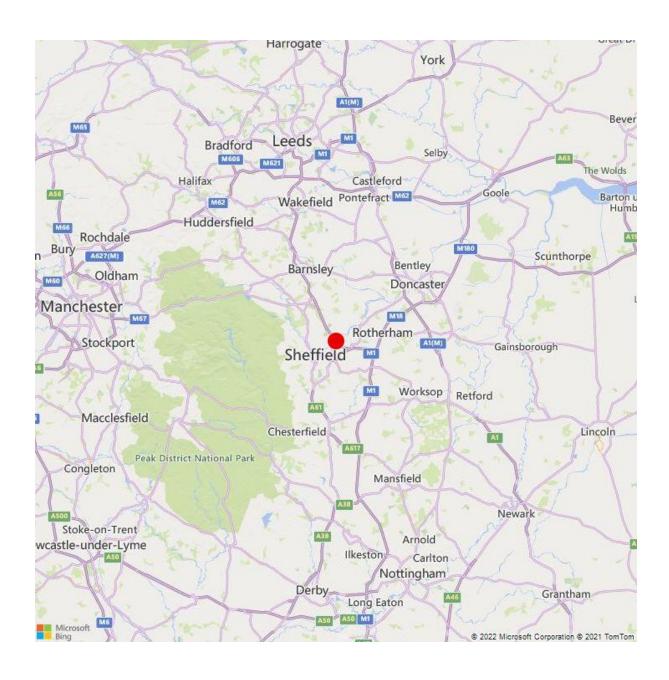

### **LOCATION**

The property is situated at the roundabout junction of Bawtry Road (A631) overlooking Junction 34 north bound of the M1 Motorway at Tinsley, 3 miles east of Sheffield City Centre.