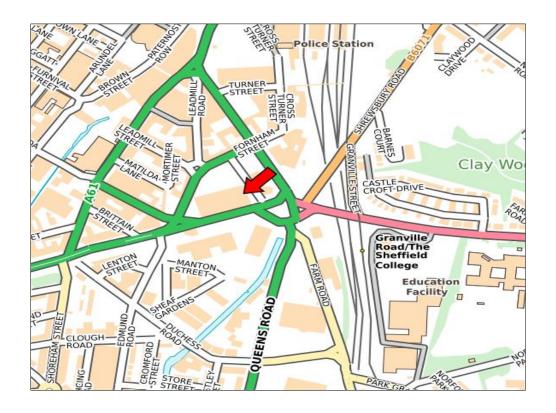

#### LOCATION

The property is located just outside Sheffield City Centre in a mixed commercial and residential area.

The property is a short distance from Sheffield Midland Train Station with other occupiers including Puregym, DFS and AA Electrical Wholesalers Limited.