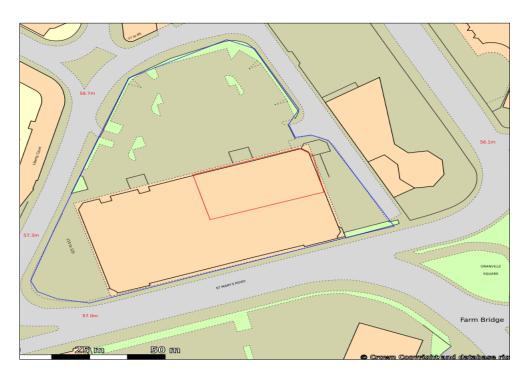

Externally is a yard and ample parking.

#### **ACCOMMODATION**

All measurements are approximate prepared on a gross internal area basis.

|                   |  |        | $M^2$    | SQ FT  |
|-------------------|--|--------|----------|--------|
| Ground<br>Warehou |  | Retail | 794.13   | 8,548  |
| Mezzanine         |  |        | 560.76   | 6,036  |
| Total             |  |        | 1,354.89 | 14,584 |