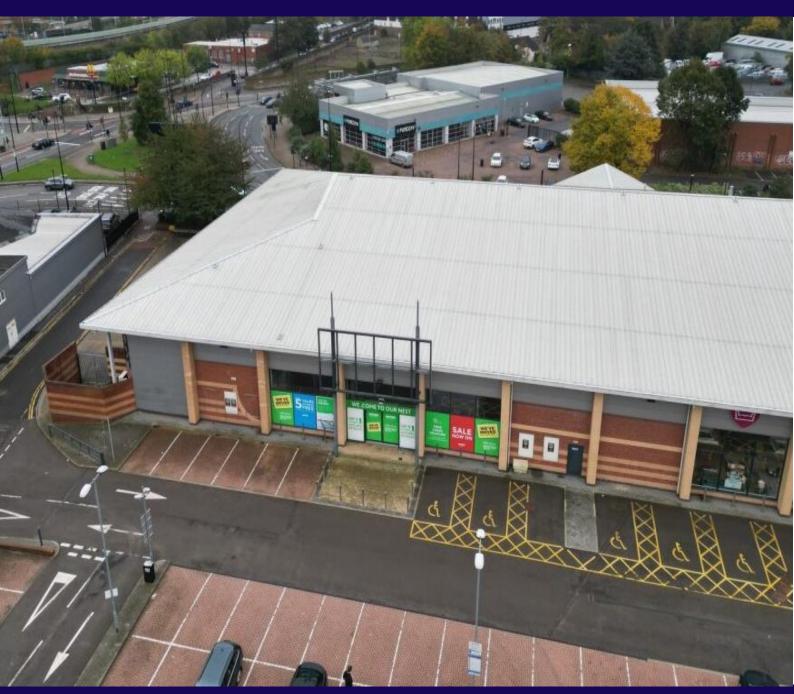

#### DESCRIPTION

The property comprises a semi-detached retail warehouse of steel portal frame with pitched roof. The accommodation is of a good specification and has car parking and a mezzanine. There is a loading facility to the side elevation.

Externally is a yard and ample parking.