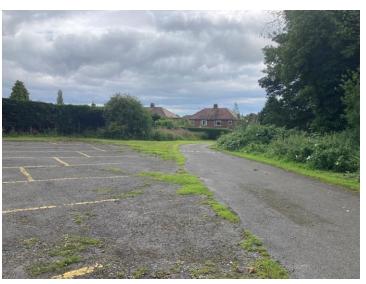

### **DESCRIPTION**

The property comprises of a single parcel of land suitable for residential development, subject to Planning Consent.

The site is currently used as car parking with access from Norton Lane past Norton House Country Club but also with separate access directly from Henley Avenue.