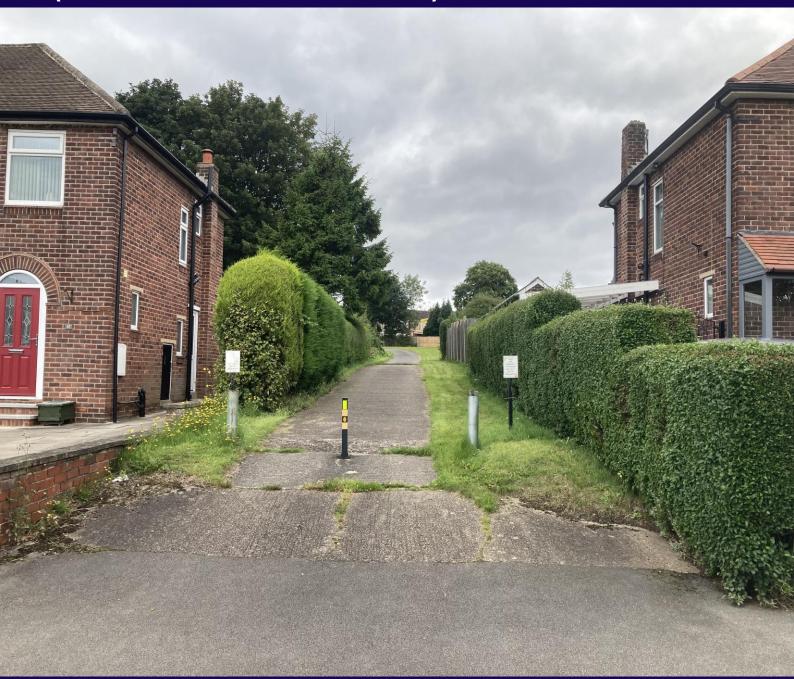

#### **LOCATION**

The property is situated to the north side and is accessed from, Henley Avenue in the south Sheffield suburb of Norton.

The site is within 100 yards of the junction of Norton Lane with the A6102 Bochum Parkway.

### **DESCRIPTION**

The property comprises of a single parcel of land suitable for residential development, subject to Planning Consent.

The site is currently used as car parking with access from Norton Lane past Norton House Country Club but also with separate access directly from Henley Avenue.