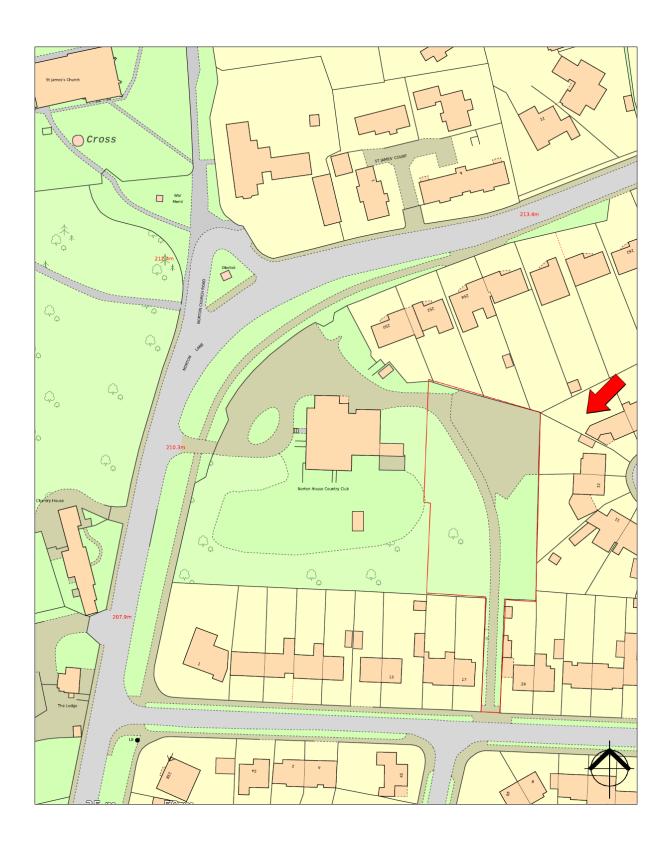

#### **LOCATION**

The property is situated to the north side and is accessed from, Henley Avenue in the south Sheffield suburb of Norton.

The site is within 100 yards of the junction of Norton Lane with the A6102 Bochum Parkway.

Norton is approximately 4 miles south of Sheffield City Centre.

### **DESCRIPTION**

The property comprises of a single parcel of land suitable for residential development, subject to Planning Consent.

The site is currently used as car parking with access from Norton Lane past Norton House Country Club but also with separate access directly from Henley Avenue.