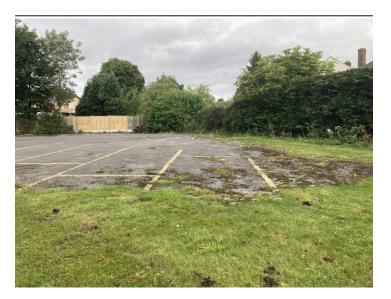

### **DESCRIPTION**

The property comprises of a single parcel of land suitable for residential development, subject to Planning Consent.

The site is currently used as car parking with access from Norton Lane past Norton House Country Club but also with separate access directly from Henley Avenue.