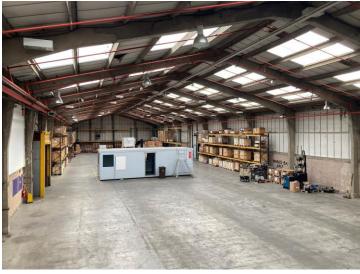

#### **DESCRIPTION**

The property comprises an end terrace warehouse of concrete portal frame construction with brick elevations to 8 ft and lined profiled metal sheeting above and to the roof covering which incorporates acrylic roof lights. There are integral offices to the front elevation and the vehicle roller shutter access doors have a clear height of 5.0 m.

#### **ACCOMMODATION**

All measurements are approximate prepared on a gross internal area basis. IPMS areas are available on request.

|              |     | $M^2$ | SQ FT  |
|--------------|-----|-------|--------|
| Ground Floor |     |       |        |
| Warehouse    | and | 1,435 | 15,447 |
| Canteen      |     |       |        |
| Total        |     | 1,435 | 15,447 |