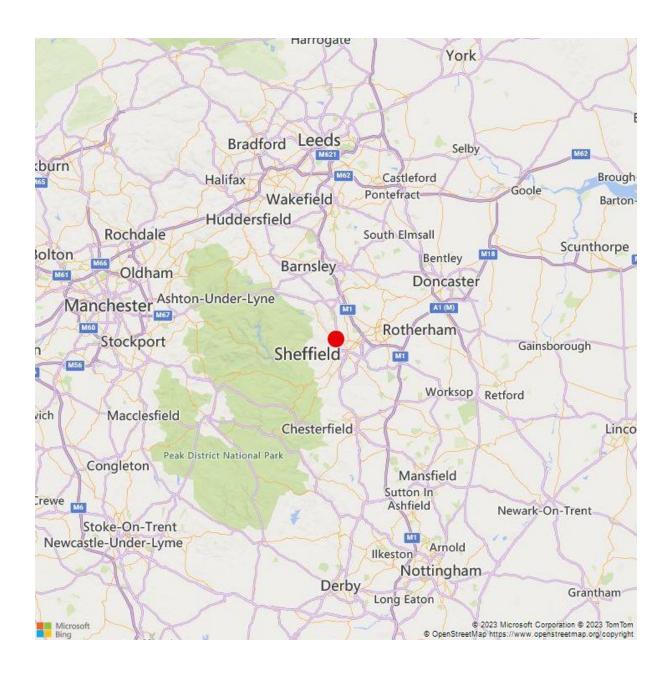

#### **LOCATION**

The property is situated to the south side of Rawson Spring Way in the Sheffield suburb of Hillsborough.

This is an established and popular industrial estate 2 miles north of Sheffield City Centre.

Junction 34 of the M1 Motorway is 4 miles to the east.