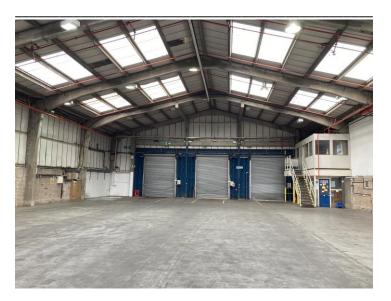

#### **DESCRIPTION**

The property comprises an end terrace warehouse of concrete portal frame construction with brick elevations to 8 ft and lined profiled metal sheeting above and to the roof covering which incorporates acrylic roof lights. There are integral offices to the front elevation and the vehicle roller shutter access doors have a clear height of 5.0 m.

#### **ACCOMMODATION**

All measurements are approximate prepared on a gross internal area basis. IPMS areas are available on request.

|              |     | $M^2$ | SQ FT  |
|--------------|-----|-------|--------|
| Ground Floor |     |       |        |
| Warehouse    | and | 1,435 | 15,447 |
| Canteen      |     |       |        |
| Total        |     | 1,435 | 15,447 |