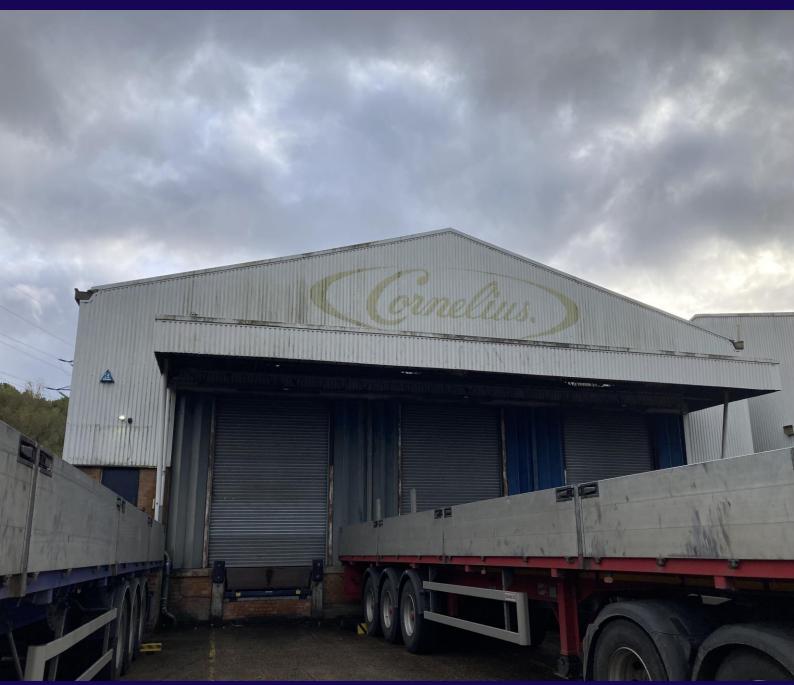

## **TO LET – INDUSTRIAL WAREHOUSE WITH OFFICES**

RAWSON SPRING WAY, HILLSBOROUGH, SHEFFIELD, SOUTH YORKSHIRE S6 1PG

#### **DESCRIPTION**

The property comprises an end terrace warehouse of concrete portal frame construction with brick elevations to 8 ft and lined profiled metal sheeting above and to the roof covering which incorporates acrylic roof lights. There are integral offices to the front elevation and the vehicle roller shutter access doors have a clear height of 5.0 m.