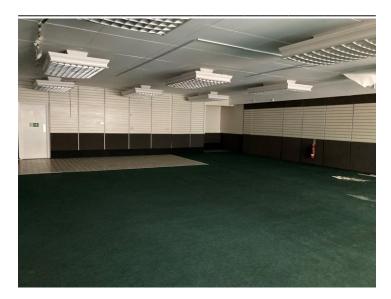

# **DESCRIPTION**

The property comprises of a ground floor retail unit plus internal staircase to the first floor.

Stores and a kitchen plus male and female toilets are located on the first floor.

#### **ACCOMMODATION**

All measurements are approximate prepared on a net /gross internal area basis. IPMS areas are available on request.

|                       | $M^2$ | SQ FT |
|-----------------------|-------|-------|
| Ground Floor          |       |       |
| Retail                | 103.6 | 1,115 |
| First Floor           |       |       |
| Stores/Kitchen        | 44.8  | 482   |
| Ladies and Gents WC's | -     | -     |