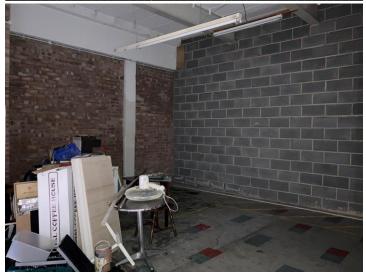

# **DESCRIPTION**

The property comprises of a ground floor retail unit plus internal staircase to the first floor.

Stores and a kitchen plus male and female toilets are located on the first floor.

#### **ACCOMMODATION**

All measurements are approximate prepared on a net /gross internal area basis. IPMS areas are available on request.

|                       | $M^2$ | SQ FT |
|-----------------------|-------|-------|
| Ground Floor          |       |       |
| Retail                | 103.6 | 1,115 |
| First Floor           |       |       |
| Stores/Kitchen        | 44.8  | 482   |
| Ladies and Gents WC's | -     | -     |