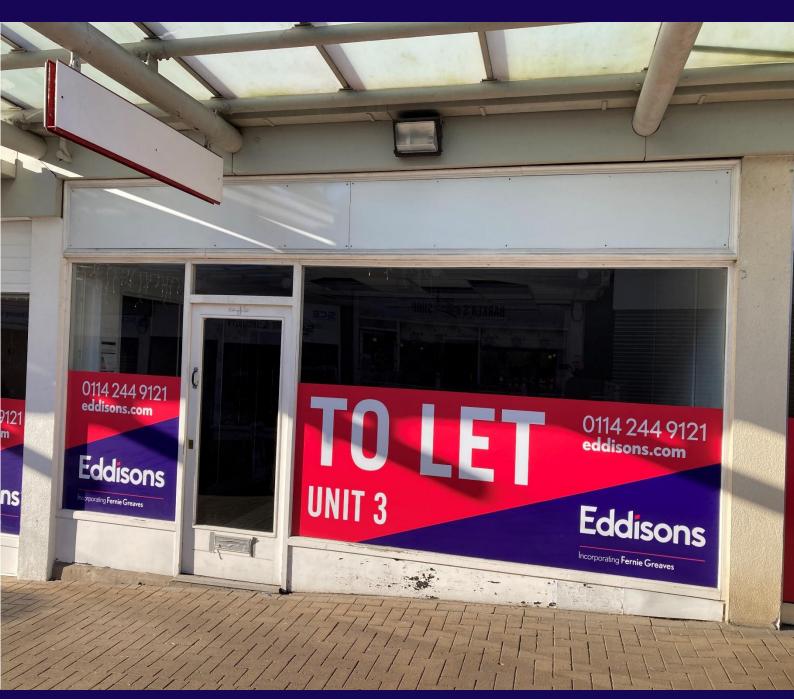

# **Eddisons**

**UNIT 3, THE PRIORY CENTRE, WORKSOP S80 1JR** 

# Rent: £11,000 per annum exclusive

- Busy Town Centre location.
- Adjacent to the Town Centre's principal car park.
- Suitable for a variety of retail uses.
- Rent incentives available.
- Available on a new lease.

Size: 458 sq ft (42.55 sq m)