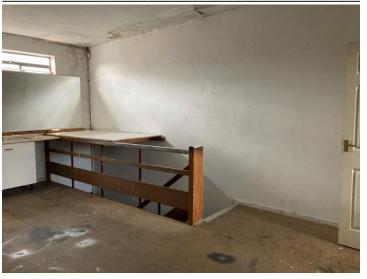

# **DESCRIPTION**

The property comprises of a ground floor retail unit plus internal staircase to the first floor.

Stores and a kitchen plus male and female toilets are located on the first floor.

#### **ACCOMMODATION**

All measurements are approximate prepared on a net internal area basis. IPMS areas are available on request.

|                       | $M^2$ | SQ FT |
|-----------------------|-------|-------|
| Ground Floor          |       |       |
| Retail                | 42.6  | 458   |
| First Floor           |       |       |
| Stores/Kitchen        | 30.5  | 328   |
| Ladies and Gents WC's | -     | -     |