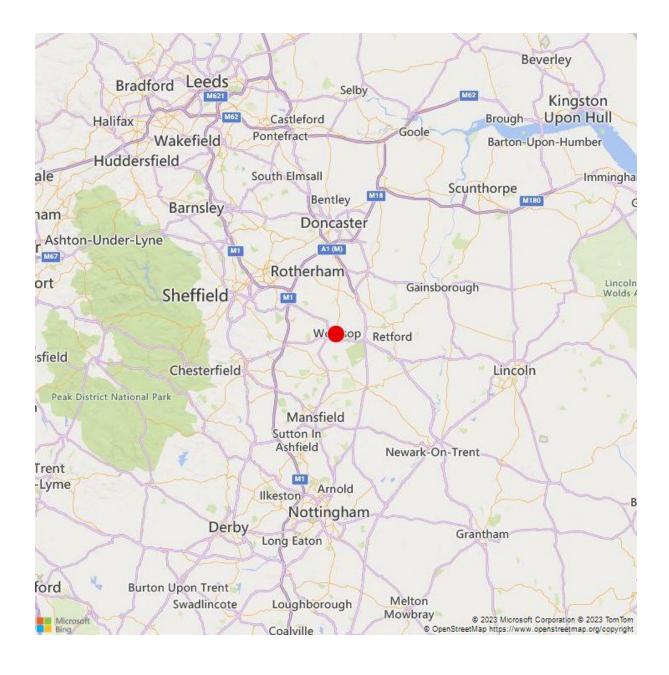

# **LOCATION**

The property is located just off Central Avenue and comprises part of the soon to be reconfigured Priory Shopping Centre in Worksop Town Centre. Priory Shopping Centre is the prime retail destination in Worksop Town Centre.

Nearby occupiers include Sports Direct, Poundland, Costa and EE.