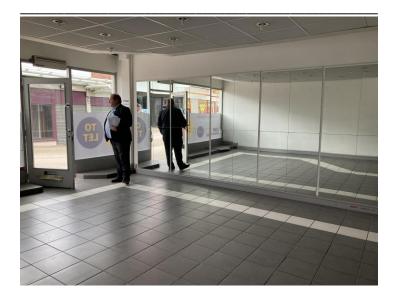

# **DESCRIPTION**

The property comprises of a ground floor retail unit plus internal staircase to the first floor.

Stores and a kitchen plus male and female toilets are located on the first floor.

#### **ACCOMMODATION**

All measurements are approximate prepared on a net internal area basis. IPMS areas are available on request.

|                       | $M^2$ | SQ FT |
|-----------------------|-------|-------|
| Ground Floor          |       |       |
| Retail                | 42.6  | 458   |
| First Floor           |       |       |
| Stores/Kitchen        | 30.5  | 328   |
| Ladies and Gents WC's | -     | -     |