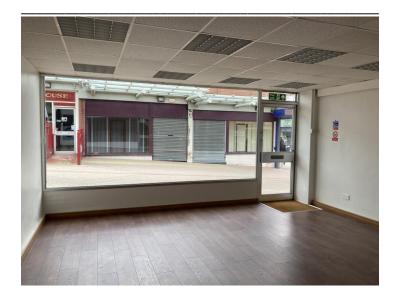

# **DESCRIPTION**

The property comprises of a ground floor retail unit plus internal staircase to the first floor.

Two offices and a kitchen plus male and female toilets are located on the first floor.

# **ACCOMMODATION**

All measurements are approximate prepared on a net/gross internal area basis. IPMS areas are available on request.

|                       | $M^2$ | SQ FT |
|-----------------------|-------|-------|
| Ground Floor          |       |       |
| Retail                | 47.0  | 506   |
| First Floor           |       |       |
| Two Offices           | 17.9  | 193   |
| Kitchen               | 8.8   | 95    |
| Ladies and Gents WC's | -     | -     |