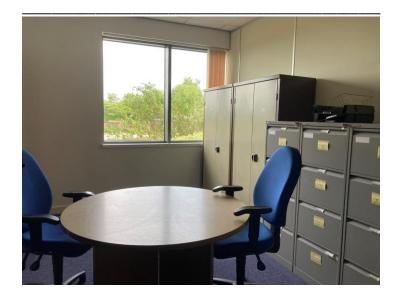

#### **DESCRIPTION**

The property comprises of the ground floor of a mid terraced two storey office built approximately 13 years ago with 2 dedicated car parking spaces.

Internally, the offices have raised carpeted floors, Category 5 cabling, full air conditioning and can be occupied as compartmentalised offices or as open plan space.