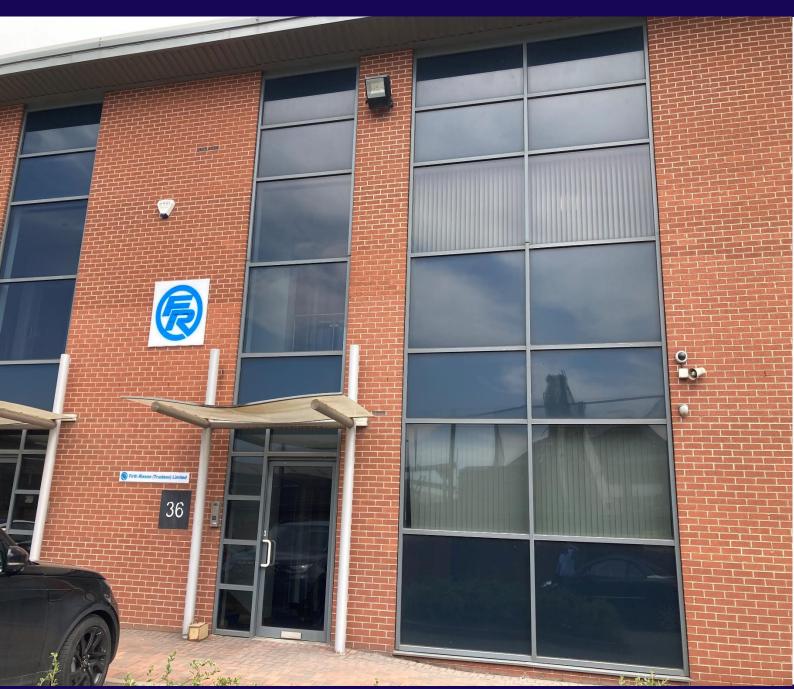

# **Eddisons**

**GROUND FLOOR, UNIT 36, JESSOPS RIVERSIDE, SHEFFIELD, SOUTH YORKSHIRE S9 2RX** 

#### **DESCRIPTION**

The property comprises of the ground floor of a mid terraced two storey office built approximately 13 years ago with 2 dedicated car parking spaces.

Internally, the offices have raised carpeted floors, Category 5 cabling, full air conditioning and can be occupied as compartmentalised offices or as open plan space.