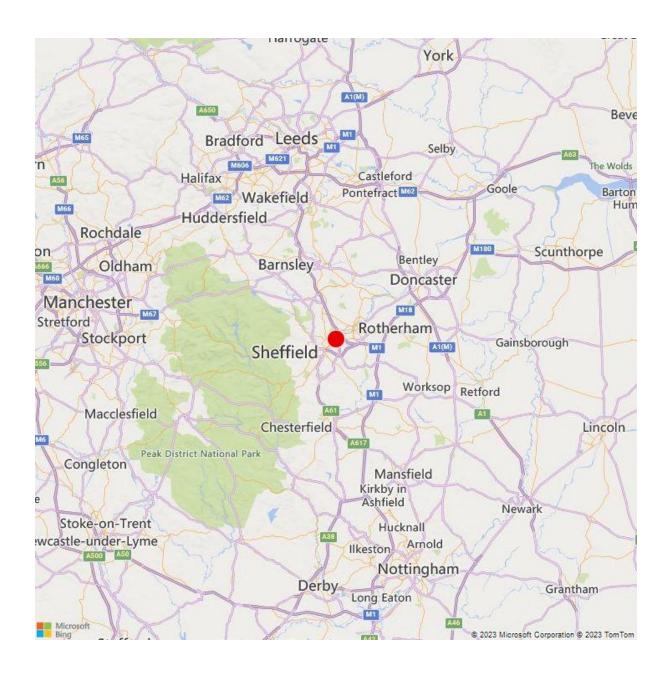

#### **LOCATION**

The property is located on the south side of Brightside Lane approximately one mile west of Junction 34 of the M1 Motorway. Sheffield City Centre is four miles further to the west.