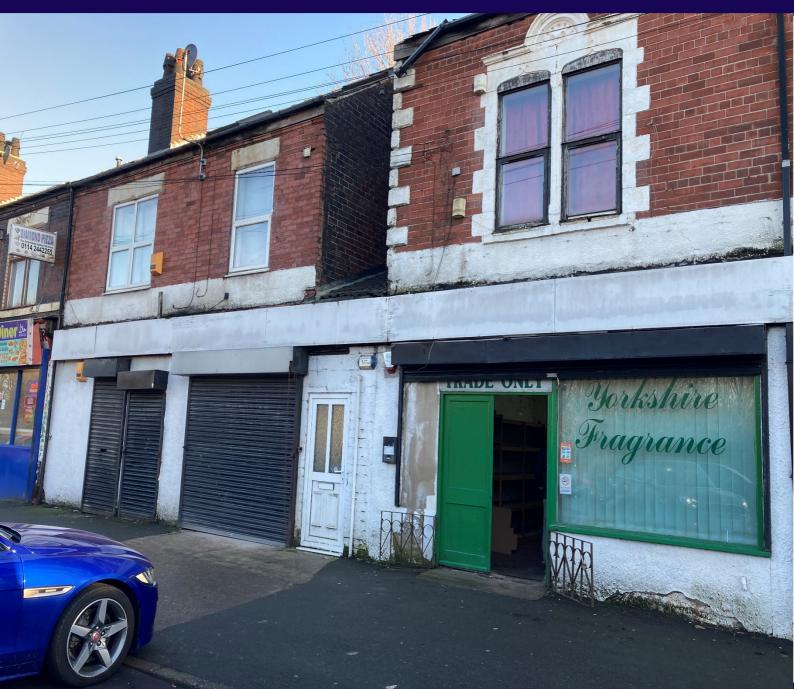

# **WAREHOUSE - TRADE COUNTER - TO LET**

258-260 SHEFFIELD ROAD, TINSLEY, SHEFFIELD, SOUTH YORKSHIRE S9 1RD

Rent: £18,000 per annum exclusive

- Ground floor warehouse, office and trade counter
- Mezzanine storage
- Popular location

#### **DESCRIPTION**

The property originally comprised a pair of retail units and has now been reconfigured to give warehouse, office and trade counter accommodation.

The upper floors are not included and are let separately as residential flats.