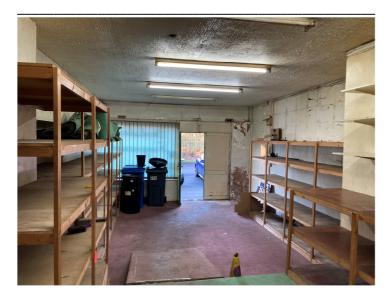

#### **DESCRIPTION**

The property originally comprised a pair of retail units and has now been reconfigured to give warehouse, office and trade counter accommodation.

The upper floors are not included and are let separately as residential flats.

#### **ACCOMMODATION**

All measurements are approximate prepared on a net/gross internal area basis. IPMS areas are available on request.

Ground Floor Warehouse, Office and Trade Counter Mezzanine Storage