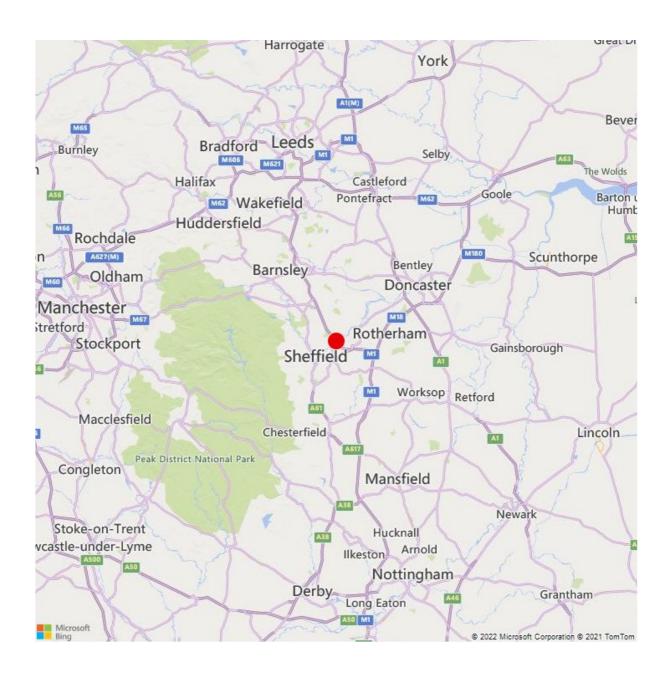

# **LOCATION**

The property is situated immediately to the east of Junction 34 (south) of the M1 motorway. The premises are located in a cul-de-sac which was formed as a result of the A6178 Sheffield to Rotherham Road being rerouted during the construction of the M1 Motorway.

The A6178 now passes to the rear of the property and links Sheffield approximately 3 miles to the south west with Rotherham approximately 2 miles to the north east.