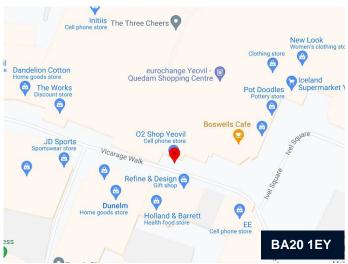

#### Location

The subject unit is located in the heart of the scheme, close to lvel Square. Nearby retailers include Boswells, Holland & Barrett, HMV, Dunelm, Boots and O2.