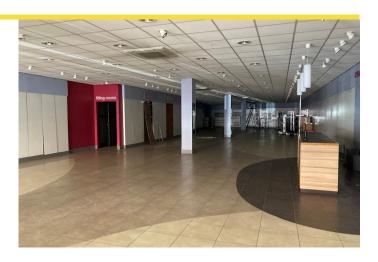

# Description

The premises provides a large ground floor sales area with a goods lift to a large first floor stock room. The unit benefits from rear servicing.

#### Accommodation

The accommodation comprises the following approximate net internal areas:

| Description             | sq ft | sq m   |
|-------------------------|-------|--------|
| Ground Floor - Sales    | 5,245 | 487.28 |
| First Floor - Ancillary | 4,503 | 418.34 |
| Total                   | 9,748 | 905.62 |