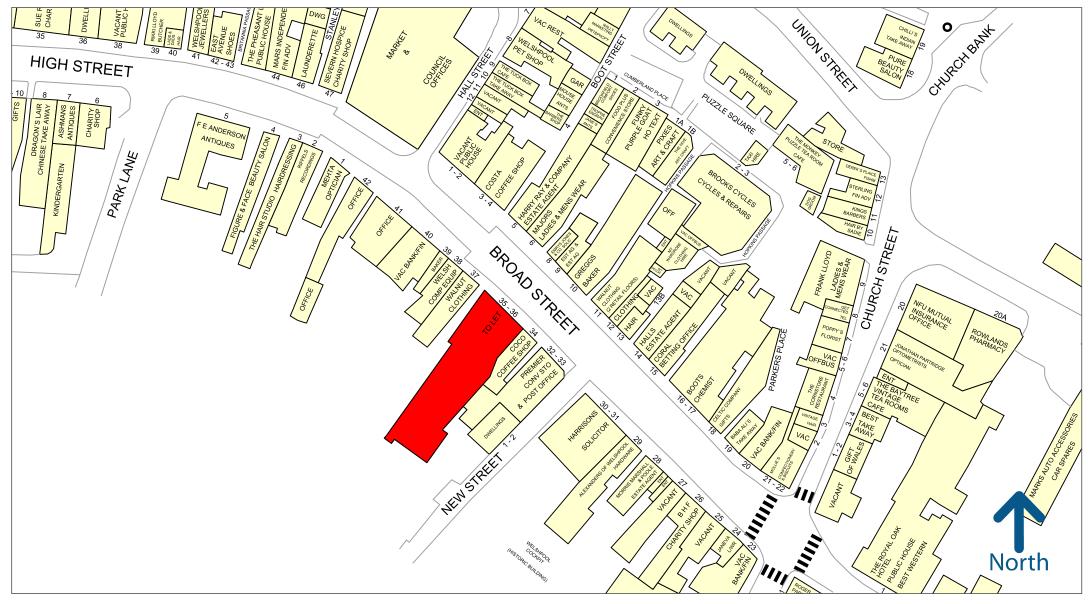

#### Location

The premises occupies a prime position on Broad Street, directly opposite Greggs.