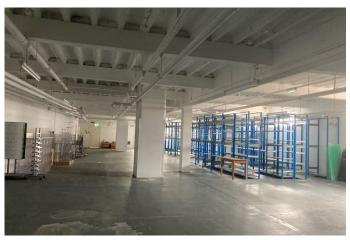

# Description

The premises provides a large ground floor sales area with a goods lift to a large first floor stock room. The unit benefits from rear servicing.

#### Accommodation

The accommodation comprises the following approximate net internal areas:

| Description             | sq ft | sq m   |
|-------------------------|-------|--------|
| Ground Floor - Sales    | 5,245 | 487.28 |
| First Floor - Ancillary | 4,503 | 418.34 |
| Total                   | 9,748 | 905.62 |