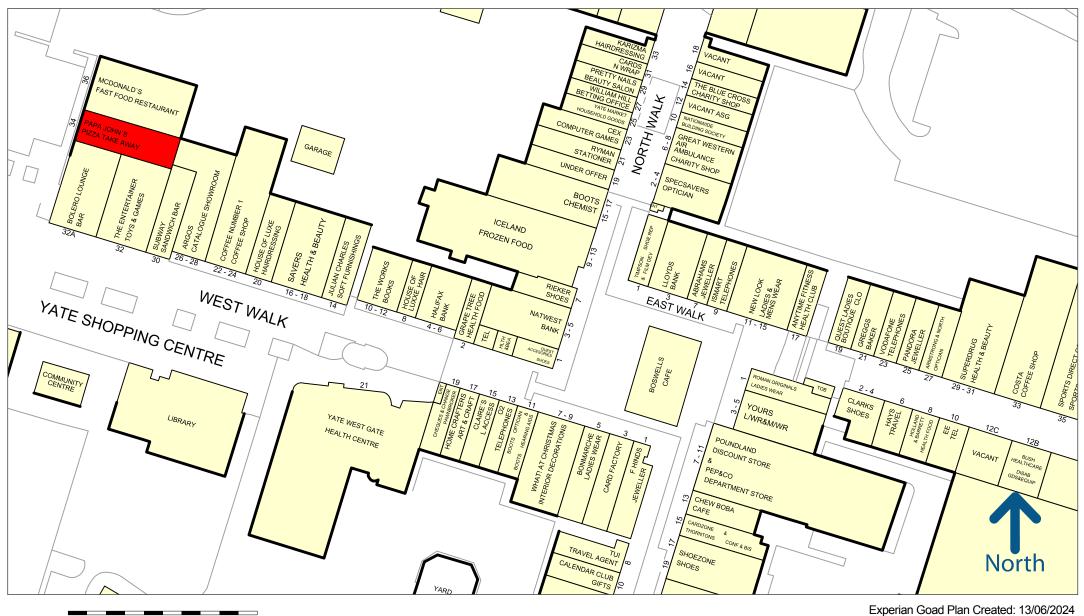

#### Location

The unit is situated in front of a 210 space car park, adjacent to Loungers and a strong performing McDonalds. Yate Leisure Centre and Civic Centre are both in close proximity.