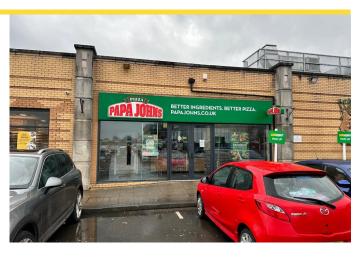

# UNIT C, 32-34 WEST WALK

Yate, BS37 4AX

- Yate is an expanding Satellite town 11 miles north east of Bristol. It serves as a major centre for South Gloucestershire and surrounding areas.
- The town is seeing rapid population growth with up to 3,500 new homes expected to be completed by 2026.
- Yate Shopping Centre comprises 548,000 sq ft of retail and leisure space and is served by 1,500 free car parking spaces.
- The scheme sees an annual footfall of approximately 12 million visitors.
- Existing retailers within Yate Shopping Centre and Yate Riverside include Tesco Extra, TK Maxx, Next, M&S, Boots, Costa, Loungers, New Look, Home Bargains, Anytime Fitness, and The Entertainer.
- Subject to vacant possession.

#### Accommodation

The accommodation comprises the following areas:

| Description        | sq ft | sq m   |
|--------------------|-------|--------|
| Ground Floor Sales | 1,250 | 116.13 |
| Total              | 1,250 | 116.13 |