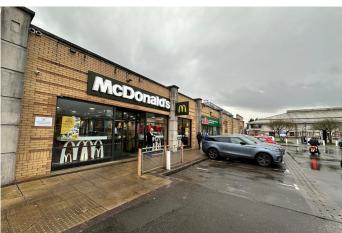

#### Location

The unit is situated in front of a 210 space car park, adjacent to Loungers and a strong performing McDonalds. Yate Leisure Centre and Civic Centre are both in close proximity.