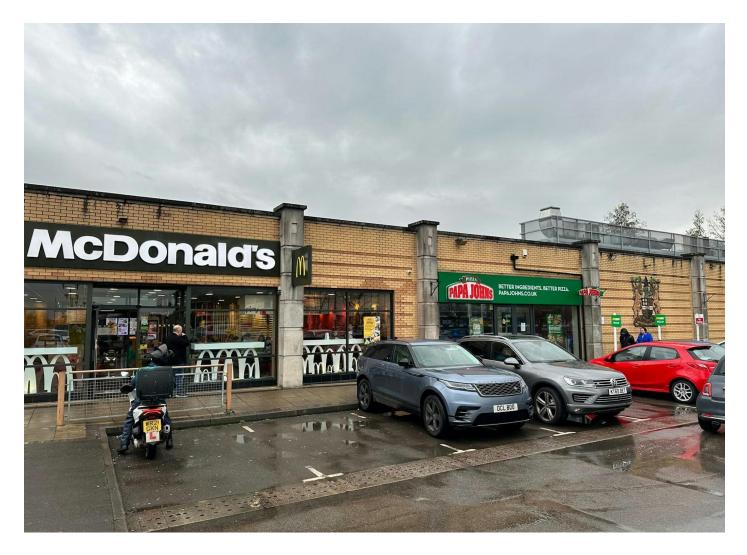

# UNIT C, 32-34 WEST WALK

Yate, BS37 4AX

- Yate is an expanding Satellite town 11 miles north east of Bristol. It serves as a major centre for South Gloucestershire and surrounding areas.
- The town is seeing rapid population growth with up to 3,500 new homes expected to be completed by 2026.
- Yate Shopping Centre comprises 548,000 sq ft of retail and leisure space and is served by 1,500 free car parking spaces.
- The scheme sees an annual footfall of approximately 12 million visitors.
- Existing retailers within Yate Shopping Centre and Yate Riverside include Tesco Extra, TK Maxx, Next, M&S, Boots, Costa, Loungers, New Look, Home Bargains, Anytime Fitness, and The Entertainer.
- Subject to vacant possession.

#### Location

The unit is situated in front of a 210 space car park, adjacent to Loungers and a strong performing McDonalds. Yate Leisure Centre and Civic Centre are both in close proximity.