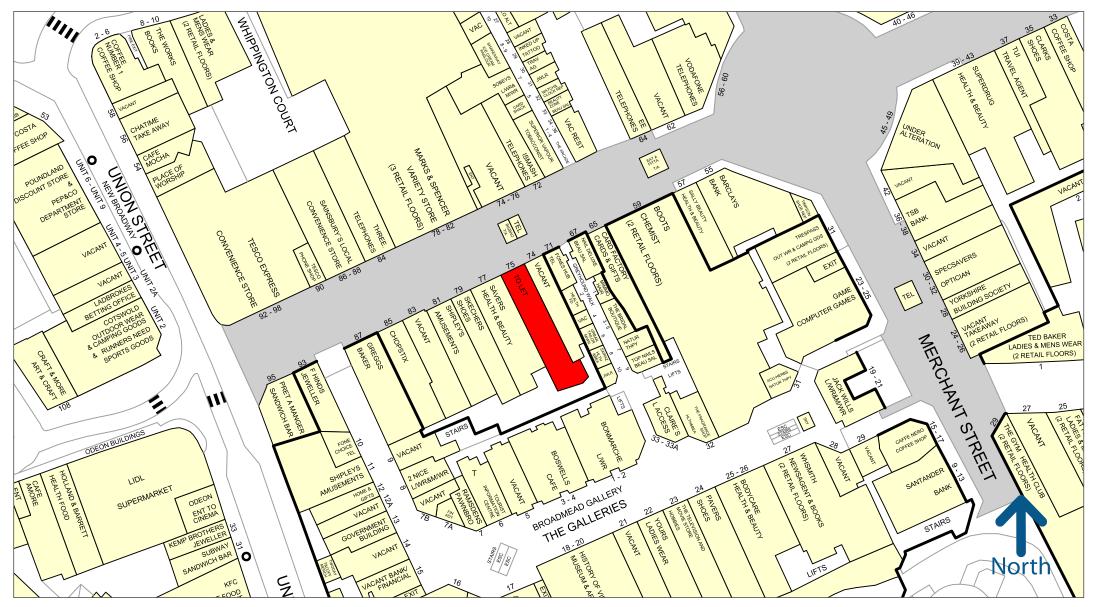

#### Location

The premiers are located in the western stretch of Broadmead, adjacent to Savers.

Map data

50 metres Copyright and confidentiality Experian, 2023. © Crown copyright and database rights 2023. OS 100019885

Experian Goad Plan Created: 31/01/2024 Created By: Savills For more information on our products and services: www.experian.co.uk/business-products/goad | salesG@uk.experian.com