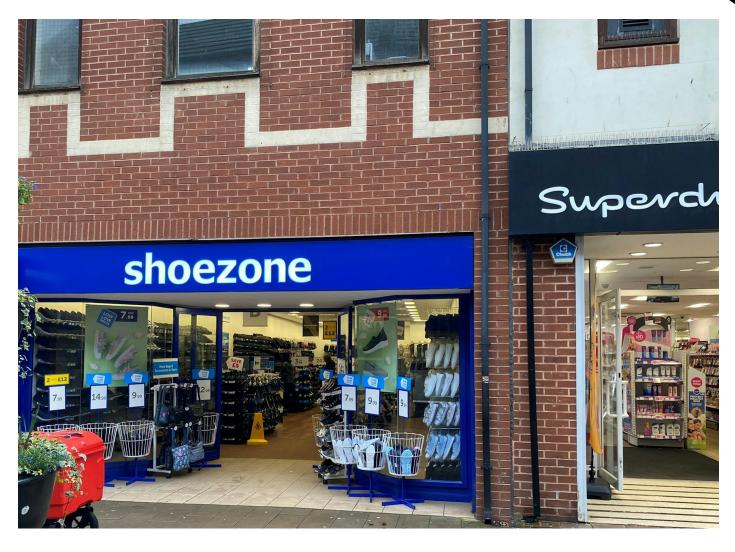

# 34 CHAPEL STREET

Exmouth, EX8 1HW

- Exmouth is a popular seaside town in south Devon, located approximately 12 miles southeast of Exeter. The resident population of over 48,000 is boosted by significant tourist numbers each year.
- The town is the gateway to the World Heritage Jurassic Coast and has two miles of sandy beaches, making it a popular destination for watersport enthusiasts and walkers.
- Michael Caine's Mickeys Beach Bar is a central part of Exmouth's exciting Sideshore development, alongside Edge Watersports making this area of Exmouth a destination for watersport.
- The property occupies a prominent location on prime, pedestrianised, Chapel Street, close to the junction of Exeter Road and The Parade.
- The premises are positioned adjacent to **Costa** and Superdrug, **opposite Boots** and WH Smith, and close to Holland & Barrett, Saltrock and Café Nero. Recent lettings on Chapel Street include Greggs.
- Available subject to vacant possession.

#### Location

The unit is situated towards the centre of Chapel Street, between Costa and **Superdrug**.