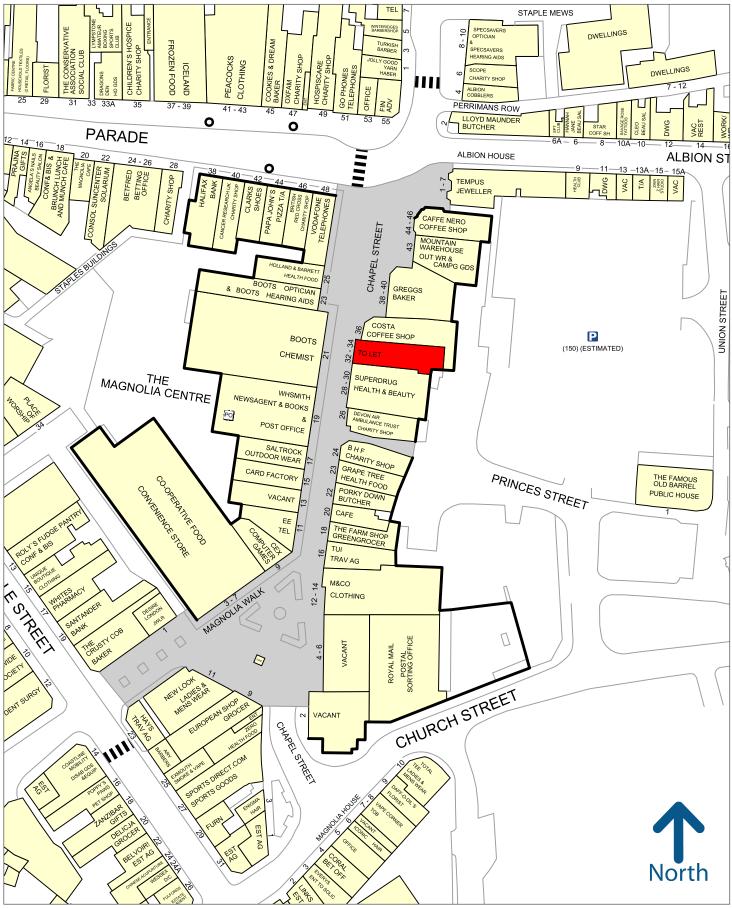

# 34 CHAPEL STREET

Exmouth, EX8 1HW

- Exmouth is a popular seaside town in south Devon, located approximately 12 miles southeast of Exeter. The resident population of over 48,000 is boosted by significant tourist numbers each year.
- The town is the gateway to the World Heritage Jurassic Coast and has two miles of sandy beaches, making it a popular destination for watersport enthusiasts and walkers.
- Michael Caine's Mickeys Beach Bar is a central part of Exmouth's exciting Sideshore development, alongside Edge Watersports making this area of Exmouth a destination for watersport.
- The property occupies a prominent location on prime, pedestrianised, Chapel Street, close to the junction of Exeter Road and The Parade.
- The premises are positioned adjacent to **Costa** and Superdrug, **opposite Boots** and WH Smith, and close to Holland & Barrett, Saltrock and Café Nero. Recent lettings on Chapel Street include Greggs.
- Available subject to vacant possession.

#### Location

The unit is situated towards the centre of Chapel Street, between Costa and **Superdrug**.

Experian Goad Plan Created: 12/09/2023 Created By: Savills