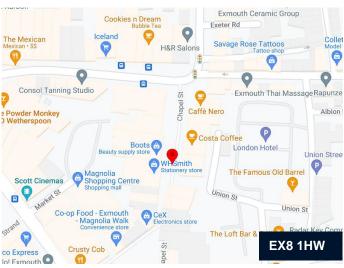

# 34 CHAPEL STREET

Exmouth, EX8 1HW

- Exmouth is a popular seaside town in south Devon, located approximately 12 miles southeast of Exeter. The resident population of over 48,000 is boosted by significant tourist numbers each year.
- The town is the gateway to the World Heritage Jurassic Coast and has two miles of sandy beaches, making it a popular destination for watersport enthusiasts and walkers.
- Michael Caine's Mickeys Beach Bar is a central part of Exmouth's exciting Sideshore development, alongside Edge Watersports making this area of Exmouth a destination for watersport.
- The property occupies a prominent location on prime, pedestrianised, Chapel Street, close to the junction of Exeter Road and The Parade.
- The premises are positioned adjacent to **Costa** and Superdrug, **opposite Boots** and WH Smith, and close to Holland & Barrett, Saltrock and Café Nero. Recent lettings on Chapel Street include Greggs.
- Available subject to vacant possession.