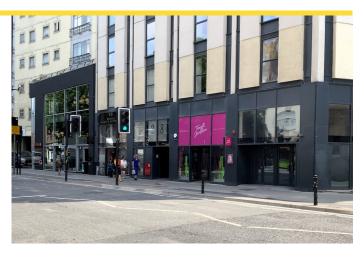

# **28 BALDWIN STREET**

Bristol, BS1 1SE

- Bristol is the largest city in the southwest with a population of over 450,000 people.
- Property sits within city centre leisure pitch, surrounded by office workers, open market residential, and student accommodation.
- Baldwin Street is flanked by King Street, which is firmly established as the city's craft beer pitch, and Corn Street / Clare St, which is the prime leisure location.
- Occupiers on Baldwin Street include Pret, Brewdog, Society Cafe, NQ64, Bella Italia and Tonight Josephine (Adventure Bars), which trades beneath these premises.
- Operators trading on Corn Street include Flight Club, London Cocktail Club, Franco Manca, Honest Burger, Revolution and Pho.
- Ground floor premises with **external seating** area. Presented in enhanced-shell specification, including new glazed shopfront.

#### Location

Located at the heart of Bristol's vibrant city centre leisure pitch, amongst a range of complimentary occupiers.