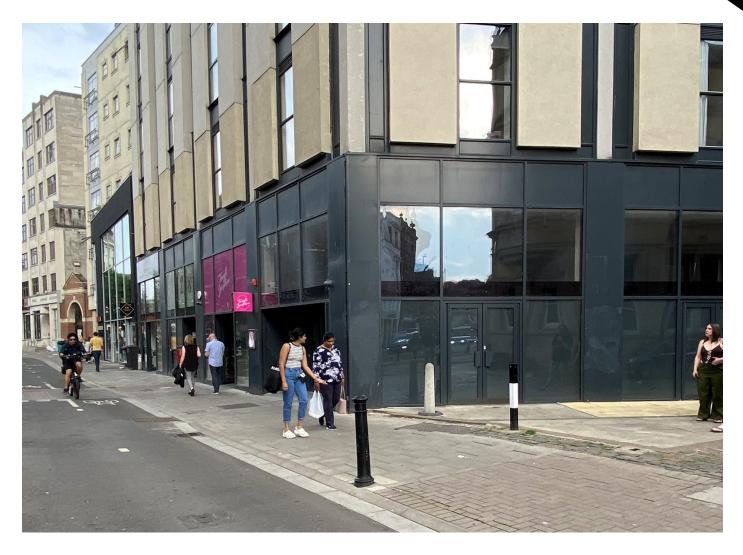

# **28 BALDWIN STREET**

Bristol, BS1 1SE

- Bristol is the largest city in the southwest with a population of over 450,000 people.
- Property sits within city centre leisure pitch, surrounded by office workers, open market residential, and student accommodation.
- Baldwin Street is flanked by King Street, which is firmly established as the city's craft beer pitch, and Corn Street / Clare St, which is the prime leisure location.
- Occupiers on Baldwin Street include Pret, Brewdog, Society Cafe, NQ64, Bella Italia and Tonight Josephine (Adventure Bars), which trades beneath these premises.
- Operators trading on Corn Street include Flight Club, London Cocktail Club, Franco Manca, Honest Burger, Revolution and Pho.
- Ground floor premises with **external seating** area. Presented in enhanced-shell specification, including new glazed shopfront.

## Accommodation

The premises are available in an enhanced-shell specification, to include a new shop front. There is an area adjoining the premises that can be used as external seating. The premises provide the following approximate floor areas.