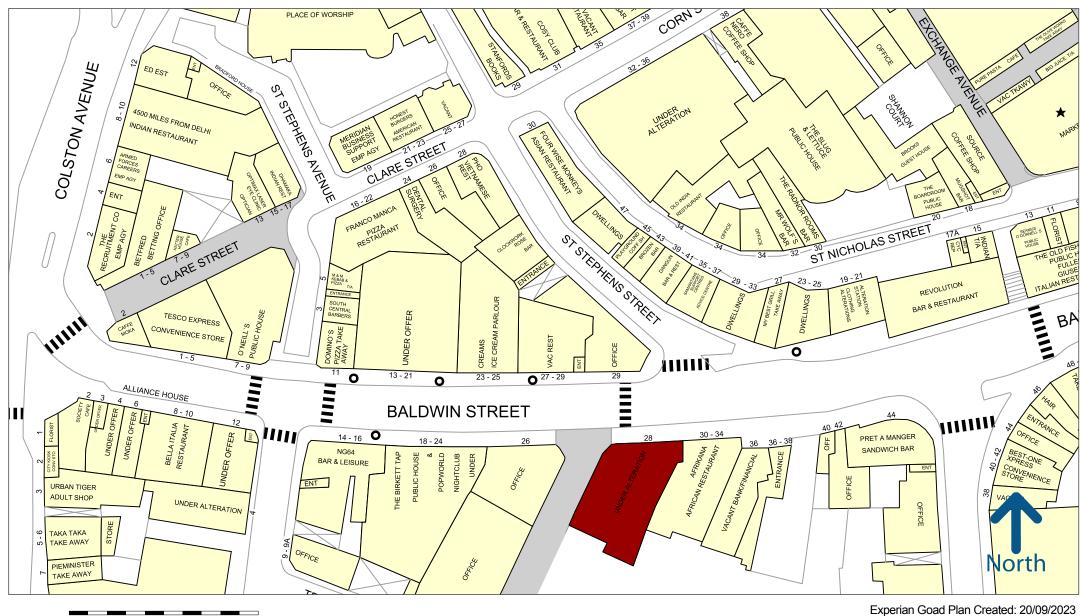

# **28 BALDWIN STREET**

Bristol, BS1 1SE

- Bristol is the largest city in the southwest with a population of over 450,000 people.
- Property sits within city centre leisure pitch, surrounded by office workers, open market residential, and student accommodation.
- Baldwin Street is flanked by King Street, which is firmly established as the city's craft beer pitch, and Corn Street / Clare St, which is the prime leisure location.
- Occupiers on Baldwin Street include Pret, Brewdog, Society Cafe, NQ64, Bella Italia and Tonight Josephine (Adventure Bars), which trades beneath these premises.
- Operators trading on Corn Street include Flight Club, London Cocktail Club, Franco Manca, Honest Burger, Revolution and Pho.
- Ground floor premises with **external seating** area. Presented in enhanced-shell specification, including new glazed shopfront.

#### Location

Located at the heart of Bristol's vibrant city centre leisure pitch, amongst a range of complimentary occupiers.