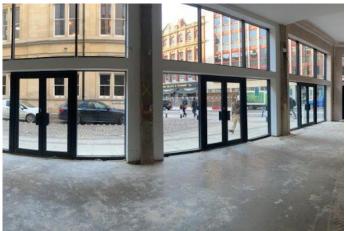

# Description

Brand new shell spec restaurant / leisure premises to let on a new lease.

## Accommodation

The premises are available in an enhanced-shell specification, to include a new shop front. There is an area adjoining the premises that can be used as external seating. The premises provide the following approximate floor areas.