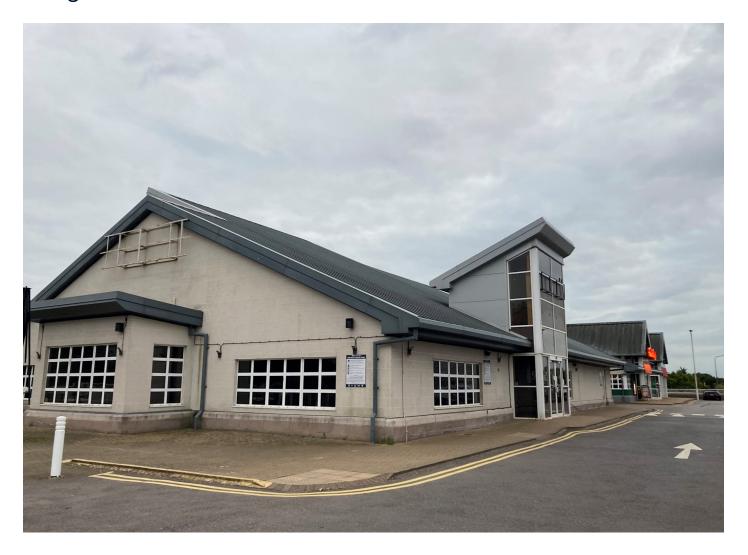

# **UNIT 10 ASPECTS LEISURE PARK**

Longwell Green, Bristol, BS15 9LA

- 5,102 Sq Ft ground floor unit plus external seating.
- Situated opposite a 13 screen Vue Cinema.
- Neighbouring occupiers include Hollywood Bowl, Nando's, McDonalds, Pizza Hut, and Frankie & Benny's.
- Scheme includes a large, multi level customer carpark.
- In the immediate vicinity of the scheme is Gallagher Retail Park, a principal retail scheme anchored by Boots, Marks & Spencer's, New Look and Next as well as Longwell Green Retail Park and Asda Superstore.

# Description

Aspects is anchored by a 13 screen Vue Cinema, Hollywood Bowl and The Gym Group. Restaurants on the scheme include Frankie & Benny's, Nando's, McDonald's, Pizza Hut, Wishing Well pub restaurant and Kaspa's dessert house.