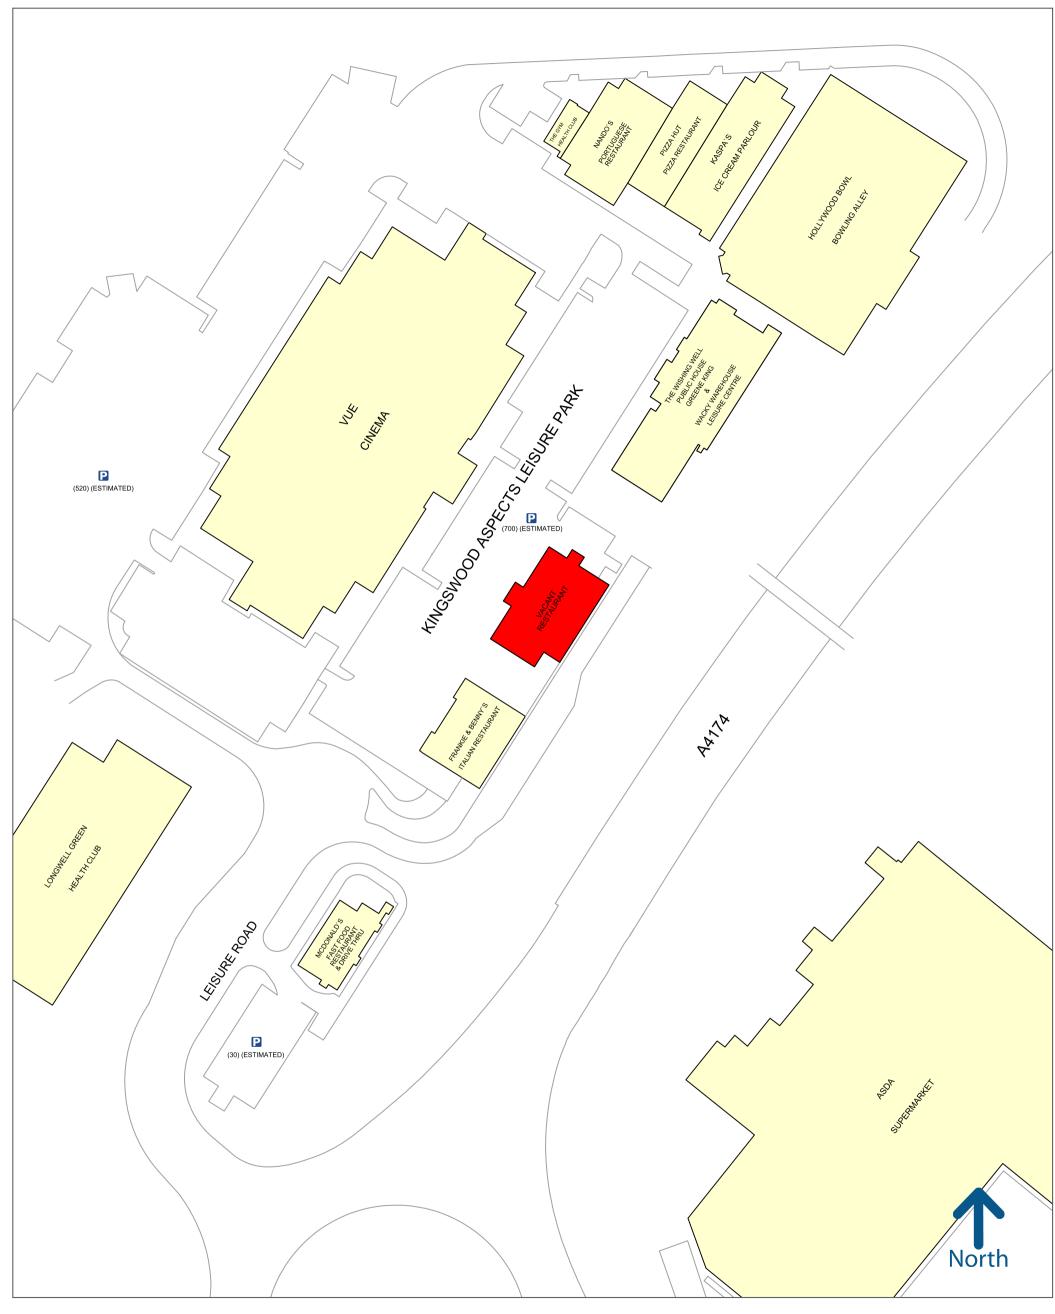

# **UNIT 10 ASPECTS LEISURE PARK**

Longwell Green, Bristol, BS15 9LA

- 5,102 Sq Ft ground floor unit plus external seating.
- Situated opposite a 13 screen Vue Cinema.
- Neighbouring occupiers include Hollywood Bowl, Nando's, McDonalds, Pizza Hut, and Frankie & Benny's.
- Scheme includes a large, multi level customer carpark.
- In the immediate vicinity of the scheme is Gallagher Retail Park, a principal retail scheme anchored by Boots, Marks & Spencer's, New Look and Next as well as Longwell Green Retail Park and Asda Superstore.

# Description

Aspects is anchored by a 13 screen Vue Cinema, Hollywood Bowl and The Gym Group. Restaurants on the scheme include Frankie & Benny's, Nando's, McDonald's, Pizza Hut, Wishing Well pub restaurant and Kaspa's dessert house.

#### Location

Aspects Leisure Park is well located on the A4174 East Bristol ring road, approximately 6.5 miles from Bristol city centre and 10.5 miles from Bath city centre.