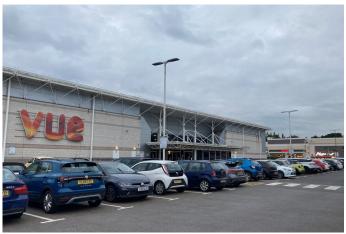

# **UNIT 10 ASPECTS LEISURE PARK**

Longwell Green, Bristol, BS15 9LA

- 5,102 Sq Ft ground floor unit plus external seating.
- Situated opposite a 13 screen Vue Cinema.
- Neighbouring occupiers include Hollywood Bowl, Nando's, McDonalds, Pizza Hut, and Frankie & Benny's.
- Scheme includes a large, multi level customer carpark.
- In the immediate vicinity of the scheme is Gallagher Retail Park, a principal retail scheme anchored by Boots, Marks & Spencer's, New Look and Next as well as Longwell Green Retail Park and Asda Superstore.

# Description

Aspects is anchored by a 13 screen Vue Cinema, Hollywood Bowl and The Gym Group. Restaurants on the scheme include Frankie & Benny's, Nando's, McDonald's, Pizza Hut, Wishing Well pub restaurant and Kaspa's dessert house.