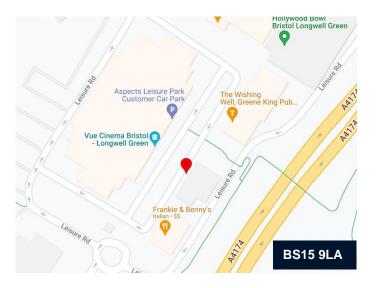

#### Location

Aspects Leisure Park is well located on the A4174 East Bristol ring road, approximately 6.5 miles from Bristol city centre and 10.5 miles from Bath city centre.