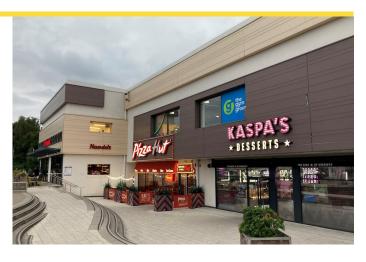

# Description

Aspects is anchored by a 13 screen Vue Cinema, Hollywood Bowl and The Gym Group. Restaurants on the scheme include Frankie & Benny's, Nando's, McDonald's, Pizza Hut, Wishing Well pub restaurant and Kaspa's dessert house.