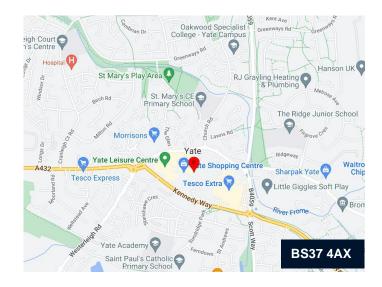

# YATE SHOPPING CENTRE

22-24 West Walk, Yate, BS37 4AX

- Yate is an expanding Satellite town 11 miles north east of Bristol. It serves as a major centre for South Gloucestershire and surrounding areas.
- The town is seeing rapid population growth with up to 2,400 new homes expected to be completed by 2026.
- Yate Shopping Centre comprises 548,000 sq ft of retail and leisure space and is served by 1,500 free car parking spaces.
- The scheme sees an annual footfall of approximately 12 million visitors.
- Existing retailers within Yate Shopping Centre and Yate Riverside include Tesco Extra, TK Maxx, Next, M&S, Boots, Costa, Loungers, JD Wetherspoons, Anytime Fitness, and The Entertainer.