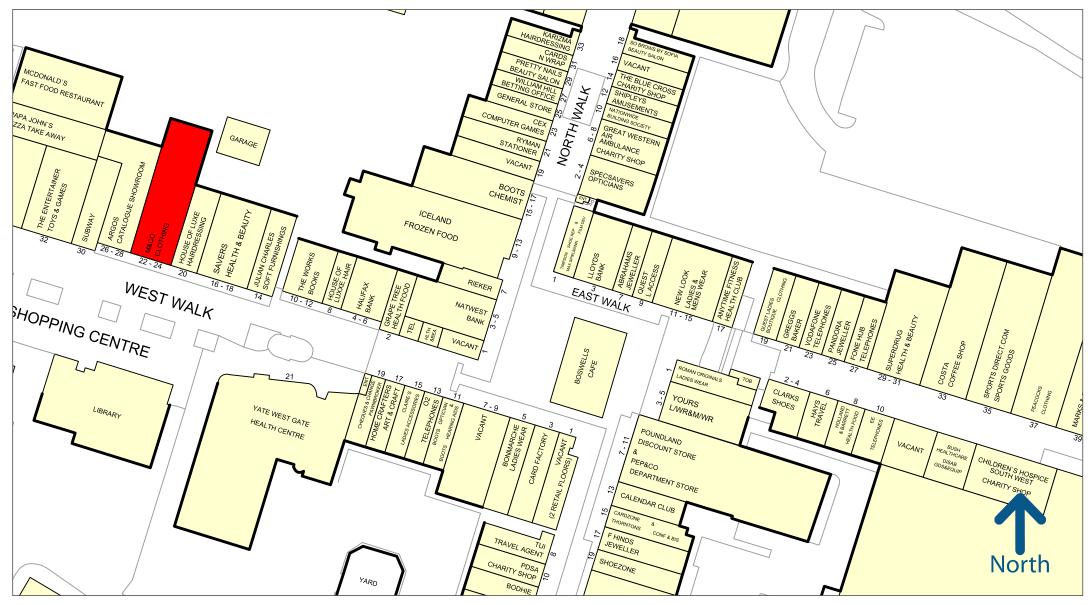

#### Location

The available unit is situated between Argos and House of Luxe Hairdressing on West Walk; other national brands in the immediate vicinity include Loungers, Subway, The Entertainer, McDonald's, Papa Johns and Savers Health & Beauty.