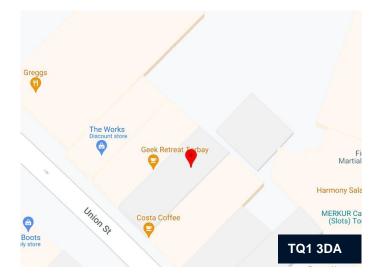

# 69 Union Street, Torquay, TQ1 3DA

- Torquay is one of the UK's premier seaside resort towns situated along the renowned "English Riviera", and the third largest town in Devon.
- The unit is located in close proximity to pedestrianised Union Street, to the northern end of the town and providing access to Union Square Shopping Centre.
- The unit occupies a prominent position on Union Street, next to Costa and directly opposite Ann Summers.
- Other notable retailers in the immediate vicinity include Boots, Vision Express, Pandora, and Nationwide.
- Available by way of a new lease on terms to be agreed.