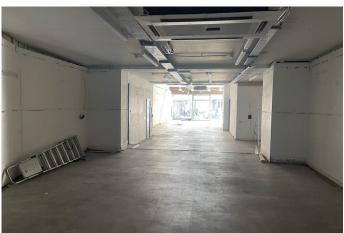

#### Accommodation

The unit is arranged over ground and first floor with a second floor flat (not inspected), providing the following approximate internal floor areas:

| Name                     | sq ft | sq m   |
|--------------------------|-------|--------|
| Ground                   | 1,853 | 172.15 |
| 1st - Storage/ Ancillary | 964   | 89.56  |
| Total                    | 2,817 | 261.71 |