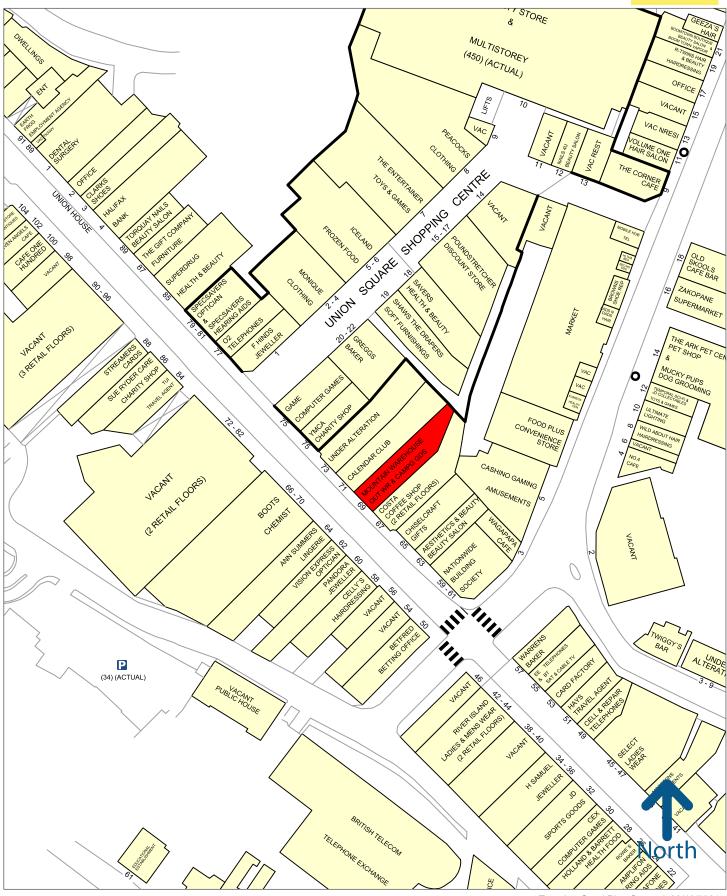

# 69 Union Street, Torquay, TQ1 3DA

- Torquay is one of the UK's premier seaside resort towns situated along the renowned "English Riviera", and the third largest town in Devon.
- The unit is located in close proximity to pedestrianised Union Street, to the northern end of the town and providing access to Union Square Shopping Centre.
- The unit occupies a prominent position on Union Street, next to Costa and directly opposite Ann Summers.
- Other notable retailers in the immediate vicinity include Boots, Vision Express, Pandora, and Nationwide.
- Available by way of a new lease on terms to be agreed.