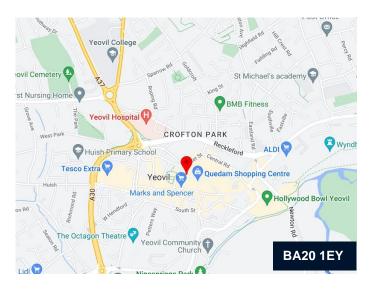

# QUEDAM SHOPPING CENTRE

Unit 29, Vicarage Walk, Yeovil, BA20 1EY

- Open air shopping centre served by a 650 shoppers car park.
- Prime shopping pitch for Yeovil.
- 390,000 total resident catchment, with Quedam being the dominant shopping centre destination in an extensive cross county catchment.
- The Quedam Centre's marketing team collaborates with retail partners frequently and effectively, ensuring a high level of support is given to each and every store.
- Yeovil's principal retail destination, anchored by a thriving retail mix of H&M, M&S, JD Sports and New Look.