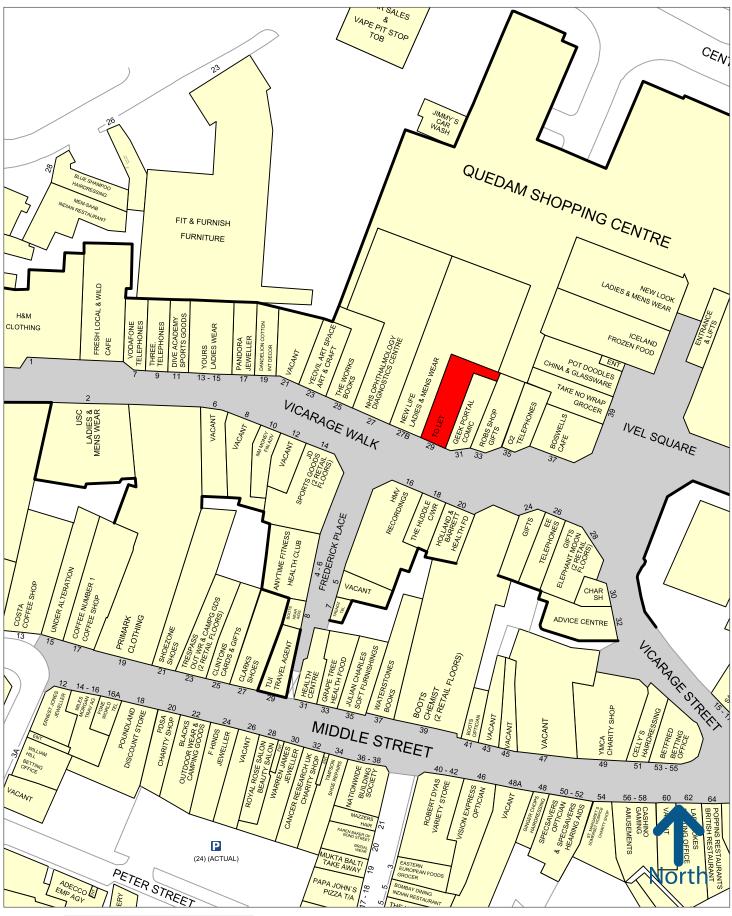

#### Location

The subject unit is situated in the heart of the scheme opposite the Frederick Place link to Middle Street. Nearby retailers include 02, HMV, Holland & Barrett, HMV and JD Sports.