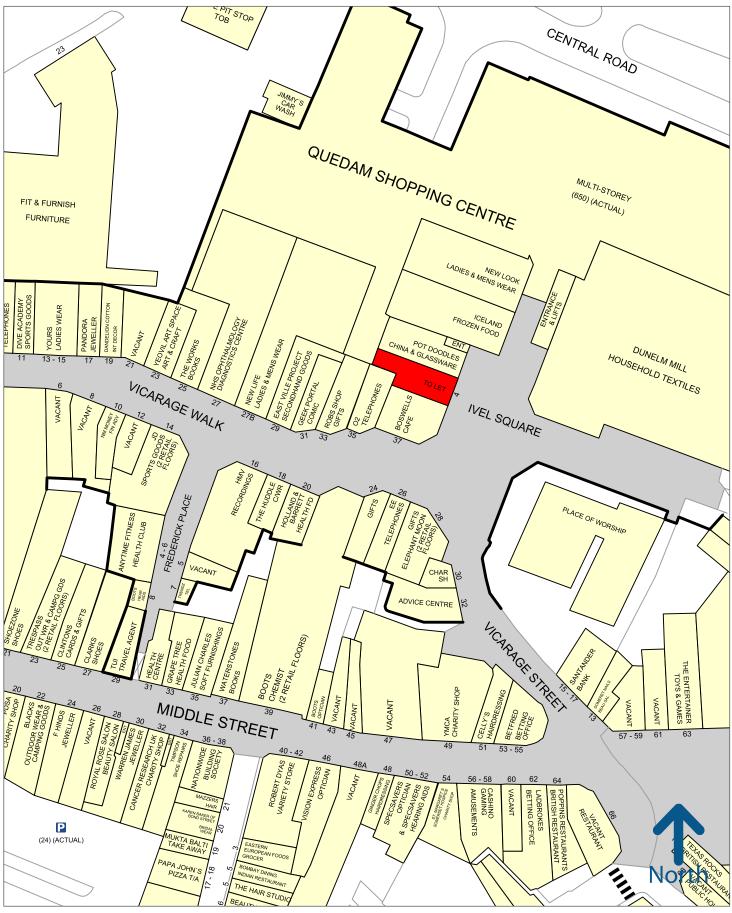

# Description

Recent additions to the Quedam Shopping Centre include Anytime Fitness, Dunelm and Boswells. There is limited retail leakage in the area due to no core catchment overlap.

#### Location

The subject unit is located directly adjacent to the new Boswells Café and occupies a prominent position on Ivel Square. Retailers in the immediate vicinity include Iceland, New Look, Boots and Dunelm.