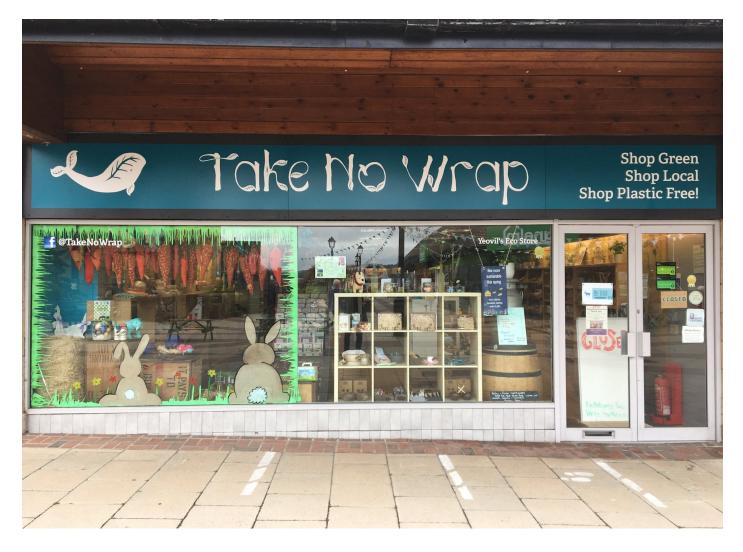

#### Location

The subject unit is located directly adjacent to the new Boswells Café and occupies a prominent position on Ivel Square. Retailers in the immediate vicinity include Iceland, New Look, Boots and Dunelm.