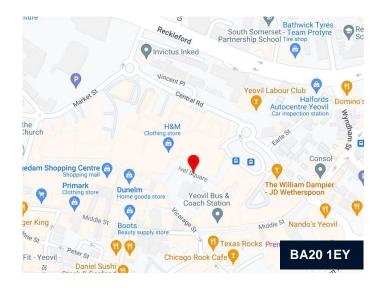

# QUEDAM SHOPPING CENTRE

Unit 4, Ivel Square, Yeovil, BA20 1EY

- Open air shopping centre served by a 630 space shoppers car park.
- Prime shopping pitch of Yeovil town centre
- 390,000 total resident catchment, with Quedam being the dominant shopping centre destination in an extensive cross county catchment.
- The Quedam Centre's marketing team collaborates with retail partners frequently and effectively, ensuring a high level of support is given to each and every store.
- Yeovil's principal retail destination, anchored by a thriving retail mix of H&M, M&S, JD Sports and New Look.