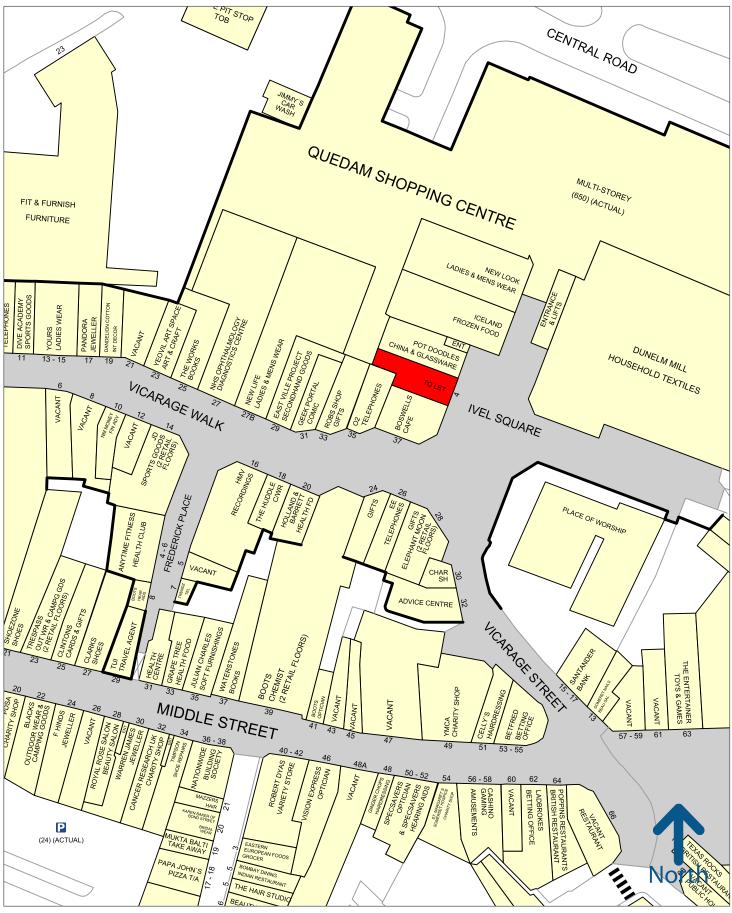

#### Location

The subject unit is located directly adjacent to the new Boswells Café and occupies a prominent position on Ivel Square. Retailers in the immediate vicinity include Iceland, New Look and Laura Ashley.