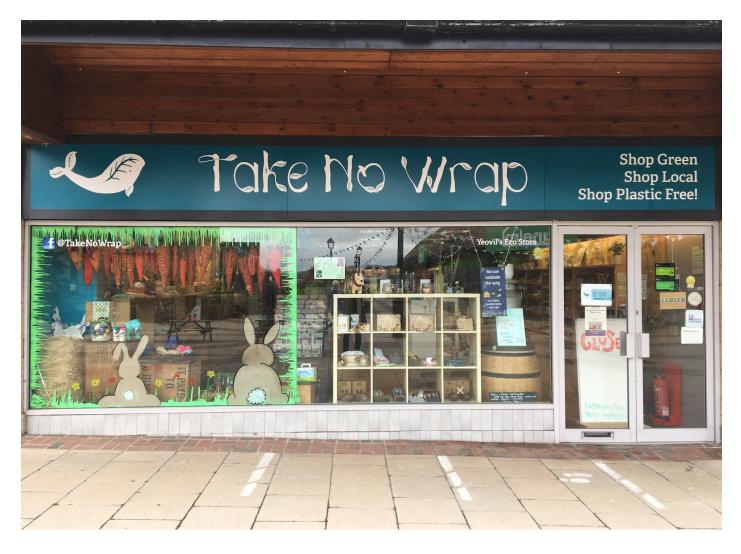

#### Location

The subject unit is located directly adjacent to the new Boswells Café and occupies a prominent position on Ivel Square. Retailers in the immediate vicinity include Iceland, New Look and Laura Ashley.