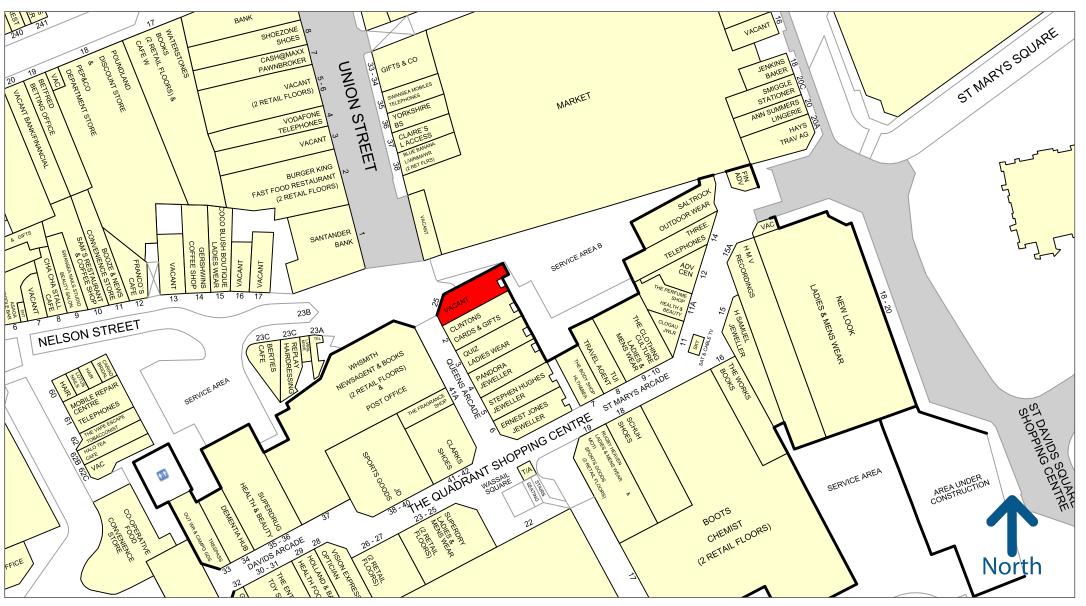

#### Location

The premises are prominently located at the scheme entrance, opposite **WHSmith**.